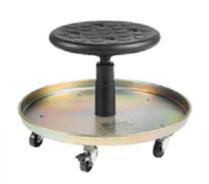

## **Features & Benefits**

- Safety stools are height adjustable
- Gold passivated steel tray under seat for holding small parts or tools
- 50mm diameter twin-wheel castors with optional brake-loading
- 350mm diameter circular seat with polyurethane covering and 5 leg polypropylene base
- Available with or without backrest

## **Specifications**

Model 11830016 - No Backrest, Small Tray

Seat Adjustability: 365mm - 450mm

425mm diameter steel dish

Load Capacity: 100kg

Model 11830017 - Backrest & Large Tray

Seat Adjustability: 385mm - 475mm