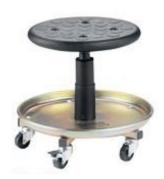

## **Features & Benefits**

- Safety stools are height adjustable
- Gold passivated steel tray under seat for holding small parts or tools
- 50mm diameter twin-wheel castors with optional brake-loading
- 350mm diameter circular seat with polyurethane covering and 5 leg polypropylene base
- Available with or without backrest

545mm diameter steel dish

Load Capacity: 100kg

Model 11830017 - No Backrest, Large Tray

Seat Adjustability: 365mm - 450mm

545mm diameter steel dish

Load Capacity: 100kg

Model 11830019 - Backrest & Small Tray