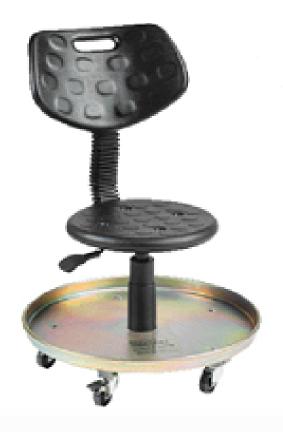

## **Features & Benefits**

- Safety stools are height adjustable
- Gold passivated steel tray under seat for holding small parts or tools
- 50mm diameter twin-wheel castors with optional brake-loading
- 350mm diameter circular seat with polyurethane covering and 5 leg polypropylene base
- Available with or without backrest

Seat Adjustability: 385mm - 475mm

425mm diameter steel dish

Load Capacity: 100kg