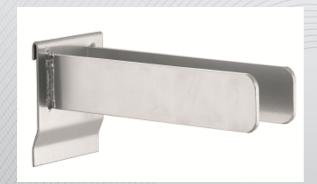

## **FORK SUPPORT**

(SOLD AS A PAIR)

MODEL BREADTH LENGTH 12500345 50mm 200mm CLEARANCE 40mm

| STEEL SHEL | F     |        |
|------------|-------|--------|
| MODEL      | WIDTH | LENGTH |
| 12500348   | 220mm | 450mm  |
| 12500350   | 220mm | 950mm  |