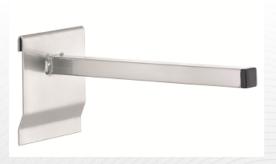

## **UNIVERSAL ROUND HOLDER** – Diameter 12mm LENGTH **MODEL** 12500340 200mm 12500341 300mm

| HOLDER – Size 15 x 15mm |        |
|-------------------------|--------|
| MODEL                   | LENGTH |
| 12500342                | 200mm  |
| 12500343                | 300mm  |