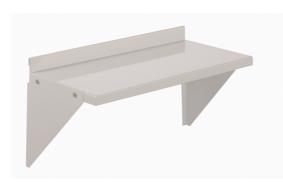

## **FORK SUPPORT**

(SOLD AS A PAIR)

MODEL BREADTH LENGTH 12500345 50mm 200mm CLEARANCE 40mm

| STEEL SHEL | F     |        |
|------------|-------|--------|
| MODEL      | WIDTH | LENGTH |
| 12500348   | 220mm | 450mm  |
| 12500350   | 220mm | 950mm  |