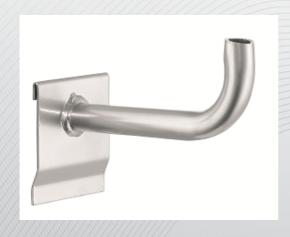

LIMILYEDSAL SOLIADE

| PIPE BRACKET – Diamete<br>20mm | er     |
|--------------------------------|--------|
| MODEL                          | LENGTH |
| 12500344                       | 1600mm |