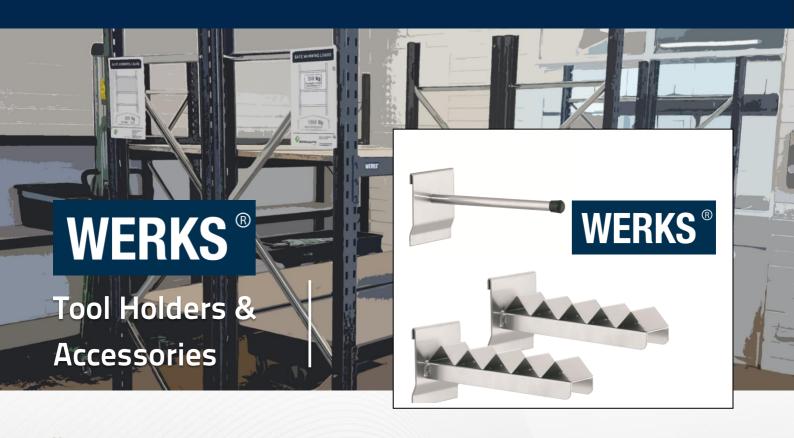

## Usage

A variety of tool hooks and accessories to suit the WERKS Panel Systems and Shadow Boards. These tool holders are only suitable with Slotted Louvre panels.

#### Features & Benefits

- ✓ Large range of hooks and holders for different purposes
- ✓ Suits all WERKS Slotted Louvre Panels

### Ideal for:

» Transport/Logistics | Warehouse | Workshop | Construction | Servicing/Maintenance