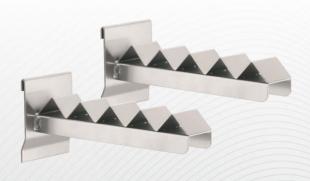

## CORRUGATED SUPPORT

(SOLD AS A PAIR)

**BREADTH** MODEL LENGTH 12500347 40mm 200mm