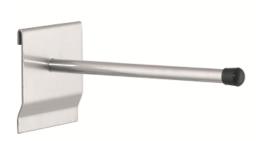

## **UNIVERSAL ROUND HOLDER** – Diameter 12mm LENGTH **MODEL** 12500340 200mm 12500341 300mm

| HOLDER – Size 15 x 15mm |        |
|-------------------------|--------|
| MODEL                   | LENGTH |
| 12500342                | 200mm  |
| 12500343                | 300mm  |