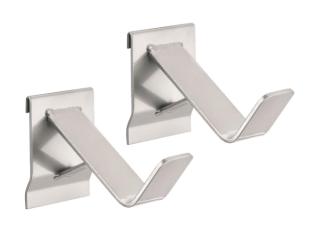

# **PIN SUPPORT** (SOLD AS A PAIR)

| VIDTH | LENGTH |
|-------|--------|
| 50mm  | 140mm  |
|       |        |