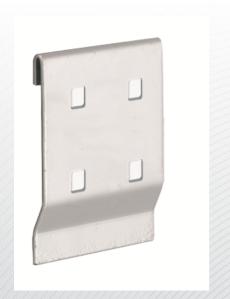

| LENGTH |
| 12500342                | 200mm  |
| 12500343                | 300mm  |

LIMILYEDSAL SOLIADE



| PIPE BRACKET – Diamete<br>20mm | er     |
|--------------------------------|--------|
| MODEL                          | LENGTH |
| 12500344                       | 1600mm |





# **PIN SUPPORT** (SOLD AS A PAIR)

| VIDTH | LENGTH |
|-------|--------|
| 50mm  | 140mm  |
|       |        |



## CORRUGATED SUPPORT

(SOLD AS A PAIR)

**BREADTH** MODEL LENGTH 12500347 40mm 200mm



## **FORK SUPPORT**

(SOLD AS A PAIR)

MODEL BREADTH LENGTH 12500345 50mm 200mm CLEARANCE 40mm





| STEEL SHEL | F     |        |
|------------|-------|--------|
| MODEL      | WIDTH | LENGTH |
| 12500348   | 220mm | 450mm  |
| 12500350   | 220mm | 950mm  |

ADAPTOR – Used on louvre panels to