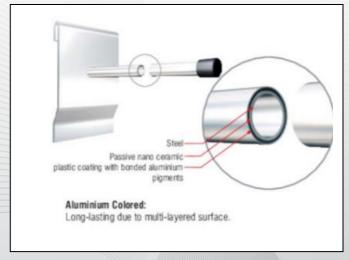

## **UNIVERSAL ROUND HOLDER** – Diameter 12mm LENGTH **MODEL** 12500340 200mm 12500341 300mm

| HOLDER – Size 15 x 15mm |        |
|-------------------------|--------|
| MODEL                   | LENGTH |
| 12500342                | 200mm  |
| 12500343                | 300mm  |