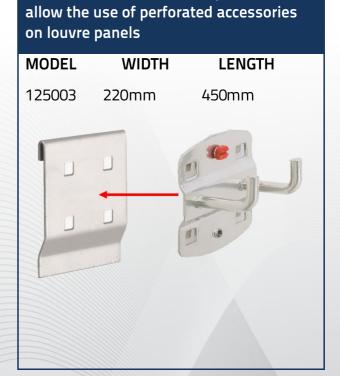

| LENGTH |
| 12500342                | 200mm  |
| 12500343                | 300mm  |

LIMILYEDSAL SOLIADE



| PIPE BRACKET – Diamete<br>20mm | er     |
|--------------------------------|--------|
| MODEL                          | LENGTH |
| 12500344                       | 1600mm |





# **PIN SUPPORT** (SOLD AS A PAIR)

| VIDTH | LENGTH |
|-------|--------|
| 50mm  | 140mm  |
|       |        |



## CORRUGATED SUPPORT

(SOLD AS A PAIR)

**BREADTH** MODEL LENGTH 12500347 40mm 200mm



## **FORK SUPPORT**

(SOLD AS A PAIR)

MODEL BREADTH LENGTH 12500345 50mm 200mm CLEARANCE 40mm





| STEEL SHEL | F     |        |
|------------|-------|--------|
| MODEL      | WIDTH | LENGTH |
| 12500348   | 220mm | 450mm  |
| 12500350   | 220mm | 950mm  |

ADAPTOR – Used on louvre panels to