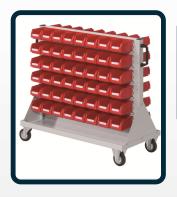

# Model 12500456 (Shown right)

Includes:

1 x Size 2 Component Trolley

4 x Perforated Modular Panels - Gentian Blue