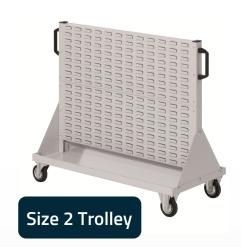

#### Size 2 Trolleys

Dimensions: 1000mmW x 500mmD x 890mmH Holds maximum 4 panels

# **Size 2 Trolleys**

# Model 12500456 (Shown right)

Includes:

1 x Size 2 Component Trolley

4 x Perforated Modular Panels - Gentian Blue