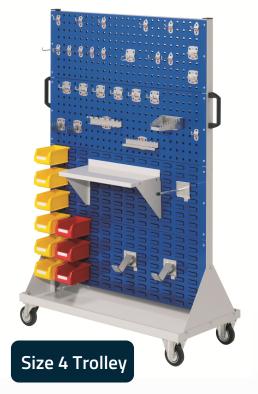

## Size 4 Trolleys

Dimensions: 1000mmW x 500mmD x 1580mmH

Holds maximum 8 panels