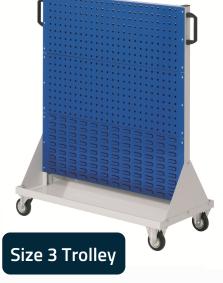

#### Size 3 Trolleys

Dimensions: 1000mmW x 500mmD x 1230mmH

Holds maximum 6 panels