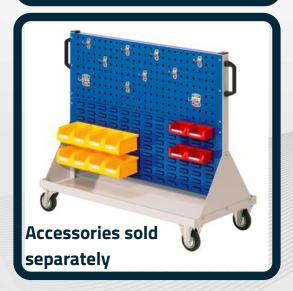

# Model 12500458 (Shown right)

Includes:

1 x Size 2 Component Trolley

2 x Perforated Modular Panels - Gentian Blue

2 x Slotted Louvre Panels - Gentian Blue