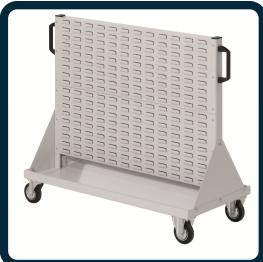

## Model 12500457 (Shown right)

Includes:

1 x Size 2 Component Trolley

4 x Slotted Louvre Modular Panels - Light Grey

LEFT: Model 12500457 shown with various parts bins