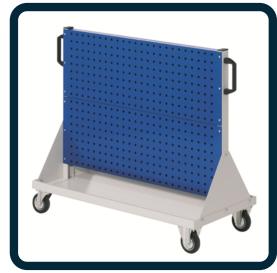

## Model 12500457 (Shown right)

Includes:

1 x Size 2 Component Trolley

4 x Slotted Louvre Modular Panels - Light Grey

LEFT: Model 12500457 shown with various parts bins