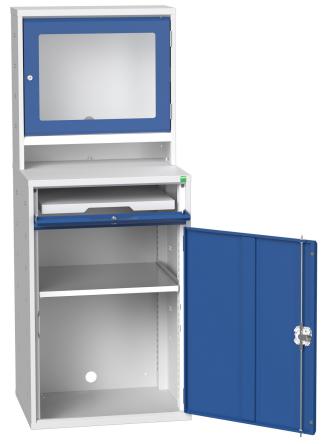

## WERKS<sup>®</sup> Computer Cabinet Workstation

## Usage

Keep your computer equipment secure and safe from workplace spills and other hazards. Ideal for laboratories, schools, warehouses and other industrial environments.

## Features & Benefits

- Mobility kits are an optional accessory
- Cupboards and slide-out keyboard tray are • lockable
- Good ventilation in lockable computer housing compartment
- Openings for routing cables
- Galvanised steel shelf holds 60kg capacity UDL
- Ask about alternative models

## Specifications Model 15740002

Dimensions: 650mmW x 550mmD x 1650mmH Shelf Capacity: 60kg UDL

Model 15740001 - Mobility Kit to suit 15740002

1300 305 314 . sales@backsafeaustralia.com.au . www.backsafeaustralia.com.au AUSTRALIA-WIDE | DELIVERY . SERVICE . PARTS . SUPPORT