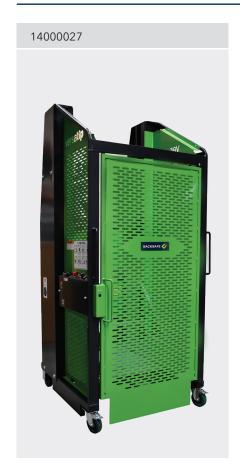

We have a range of modifications to choose from. Talk to our friendly team on 1300 305 314 about the options and build your perfect bin tipping solution.

| MODEL    | DESCRIPTION                       | POWER                | DIMENSIONS (mm)                               | BIN<br>COMPATIBILITY  | CAPACITY<br>(kg) |
|----------|-----------------------------------|----------------------|-----------------------------------------------|-----------------------|------------------|
| 14000027 | Wheelie Bin<br>Lifter/Tipper 1800 | Battery/<br>Electric | 1300L x 1060W x 2400H<br>Tipping Height: 1800 | 80L, 120L, 140L, 240L | 250              |
| 14000028 | Wheelie Bin<br>Lifter/Tipper 1500 | Battery/<br>Electric | 1300L x 1060W x 2400H<br>Tipping Height: 1500 | 80L, 120L, 140L, 240L | 250              |
| 14000029 | Wheelie Bin<br>Lifter/Tipper 1200 | Battery/<br>Electric | 1300L x 1060W x 1900H<br>Tipping Height: 1200 | 80L, 120L, 140L, 240L | 250              |