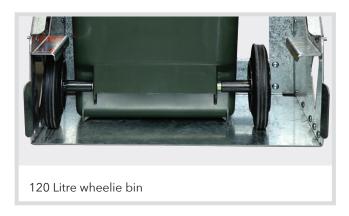

We have a range of modifications to choose from. Talk to our friendly team on 1300 305 314 about the options and build your perfect bin tipping solution.

| MODEL    | DESCRIPTION                       | POWER                | DIMENSIONS (mm)                               | BIN<br>COMPATIBILITY  | CAPACITY<br>(kg) |
|----------|-----------------------------------|----------------------|-----------------------------------------------|-----------------------|------------------|
| 14000027 | Wheelie Bin<br>Lifter/Tipper 1800 | Battery/<br>Electric | 1300L x 1060W x 2400H<br>Tipping Height: 1800 | 80L, 120L, 140L, 240L | 250              |
| 14000028 | Wheelie Bin<br>Lifter/Tipper 1500 | Battery/<br>Electric | 1300L x 1060W x 2400H<br>Tipping Height: 1500 | 80L, 120L, 140L, 240L | 250              |
| 14000029 | Wheelie Bin<br>Lifter/Tipper 1200 | Battery/<br>Electric | 1300L x 1060W x 1900H<br>Tipping Height: 1200 | 80L, 120L, 140L, 240L | 250              |