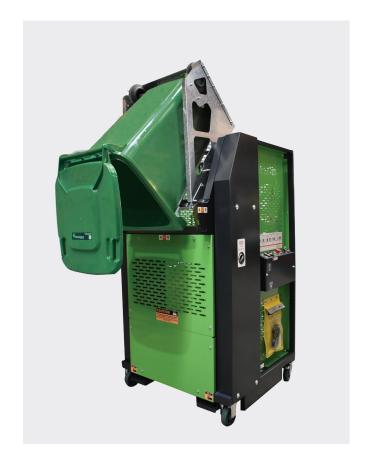

## WHEELIE BIN LIFTER/TIPPER

The Wheelie Bin Lifter/Tipper has been designed and manufactured with the following features to optimize operator ergonomics and remove the manual handling risks traditionally associated with the emptying of wheelie bins.

- Class-leading safety Two handed operation for full operator engagement.
- Easy to manoruvre Large D-shaped handles allow operators of all heights to manoeuvre ergonomically.
- Australian Reliability Designed and manufactured in Australia, for Australian conditions.
- Easy to transport for hire and construction industries Dedicated Forklift pockets allow for safe lifting on and off vehicles and on construction sites.
- Environmentally Friendly Solar Power option available.