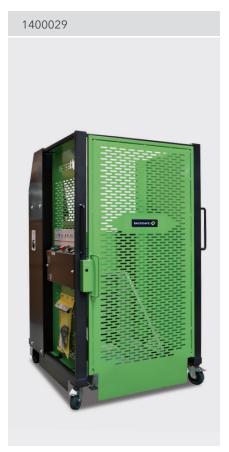

We have a range of modifications to choose from. Talk to our friendly team on 1300 305 314 about the options and build your perfect bin tipping solution.

| MODEL    | DESCRIPTION                       | POWER                | DIMENSIONS (mm)                               | BIN<br>COMPATIBILITY  | CAPACITY<br>(kg) |
|----------|-----------------------------------|----------------------|-----------------------------------------------|-----------------------|------------------|
| 14000027 | Wheelie Bin<br>Lifter/Tipper 1800 | Battery/<br>Electric | 1300L x 1060W x 2400H<br>Tipping Height: 1800 | 80L, 120L, 140L, 240L | 250              |
| 14000028 | Wheelie Bin<br>Lifter/Tipper 1500 | Battery/<br>Electric | 1300L x 1060W x 2400H<br>Tipping Height: 1500 | 80L, 120L, 140L, 240L | 250              |
| 14000029 | Wheelie Bin<br>Lifter/Tipper 1200 | Battery/<br>Electric | 1300L x 1060W x 1900H<br>Tipping Height: 1200 | 80L, 120L, 140L, 240L | 250              |