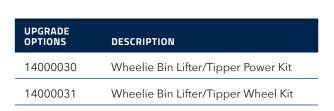

We have a range of modifications to choose from. Talk to our friendly team on 1300 305 314 about the options and build your perfect bin tipping solution.

| MODEL    | DESCRIPTION                       | POWER                | DIMENSIONS (mm)                               | BIN<br>COMPATIBILITY  | CAPACITY<br>(kg) |
|----------|-----------------------------------|----------------------|-----------------------------------------------|-----------------------|------------------|
| 14000027 | Wheelie Bin<br>Lifter/Tipper 1800 | Battery/<br>Electric | 1300L x 1060W x 2400H<br>Tipping Height: 1800 | 80L, 120L, 140L, 240L | 250              |
| 14000028 | Wheelie Bin<br>Lifter/Tipper 1500 | Battery/<br>Electric | 1300L x 1060W x 2400H<br>Tipping Height: 1500 | 80L, 120L, 140L, 240L | 250              |
| 14000029 | Wheelie Bin<br>Lifter/Tipper 1200 | Battery/<br>Electric | 1300L x 1060W x 1900H<br>Tipping Height: 1200 | 80L, 120L, 140L, 240L | 250              |