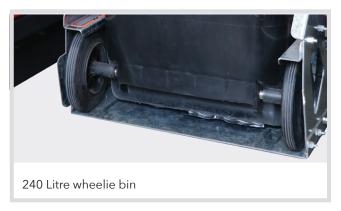

We have a range of modifications to choose from. Talk to our friendly team on 1300 305 314 about the options and build your perfect bin tipping solution.

| MODEL    | DESCRIPTION                       | POWER                | DIMENSIONS (mm)                               | BIN<br>COMPATIBILITY  | CAPACITY<br>(kg) |
|----------|-----------------------------------|----------------------|-----------------------------------------------|-----------------------|------------------|
| 14000027 | Wheelie Bin<br>Lifter/Tipper 1800 | Battery/<br>Electric | 1300L x 1060W x 2400H<br>Tipping Height: 1800 | 80L, 120L, 140L, 240L | 250              |
| 14000028 | Wheelie Bin<br>Lifter/Tipper 1500 | Battery/<br>Electric | 1300L x 1060W x 2400H<br>Tipping Height: 1500 | 80L, 120L, 140L, 240L | 250              |
| 14000029 | Wheelie Bin<br>Lifter/Tipper 1200 | Battery/<br>Electric | 1300L x 1060W x 1900H<br>Tipping Height: 1200 | 80L, 120L, 140L, 240L | 250              |