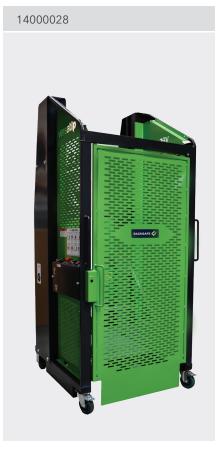

We have a range of modifications to choose from. Talk to our friendly team on 1300 305 314 about the options and build your perfect bin tipping solution.

| MODEL    | DESCRIPTION                       | POWER                | DIMENSIONS (mm)                               | BIN<br>COMPATIBILITY  | CAPACITY<br>(kg) |
|----------|-----------------------------------|----------------------|-----------------------------------------------|-----------------------|------------------|
| 14000027 | Wheelie Bin<br>Lifter/Tipper 1800 | Battery/<br>Electric | 1300L x 1060W x 2400H<br>Tipping Height: 1800 | 80L, 120L, 140L, 240L | 250              |
| 14000028 | Wheelie Bin<br>Lifter/Tipper 1500 | Battery/<br>Electric | 1300L x 1060W x 2400H<br>Tipping Height: 1500 | 80L, 120L, 140L, 240L | 250              |
| 14000029 | Wheelie Bin<br>Lifter/Tipper 1200 | Battery/<br>Electric | 1300L x 1060W x 1900H<br>Tipping Height: 1200 | 80L, 120L, 140L, 240L | 250              |