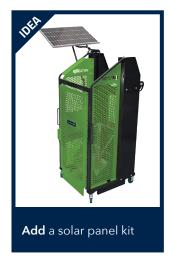

- Class-leading safety Two handed operation for full operator engagement.
- Easy to manoruvre Large D-shaped handles allow operators of all heights to manoeuvre ergonomically.
- Australian Reliability Designed and manufactured in Australia, for Australian conditions.
- Easy to transport for hire and construction industries Dedicated Forklift pockets allow for safe lifting on and off vehicles and on construction sites.
- Environmentally Friendly Solar Power option available.