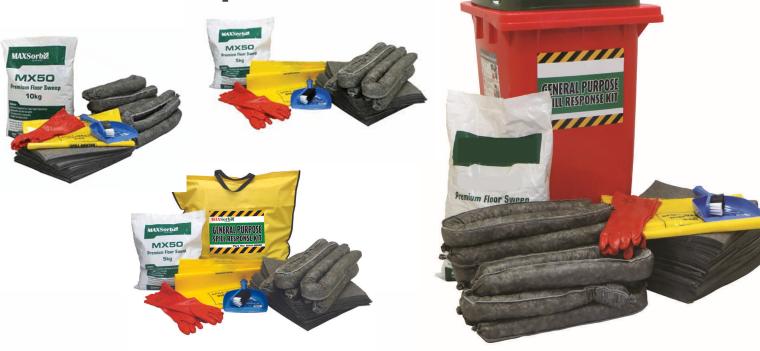

#### Contents of Kits:

# Model 10220957 - 40L Carry Bag

- 1 x 75mm x 1.2m absorbent minibooms
- 20 x 410mm x 460mm absorbent pads
- 1 x 4kg MAXSorb premium floorsweep
- 1 x elbow length PVC gloves (pair)
- 1 x printed disposal bag
- 1 x PVC labelled carry bag
- 1 x product instruction sheet & re-order form

### Model 10220959 - 120L Wheelie Bin

- 3 x 3.0m absorbent minibooms
- 50 x 410mm x 460mm absorbent pads
- 1 x 10kg MAXSorb premium floorsweep
- 1 x industrial brush & pan set
- 1 x elbow length PVC gloves (pair)
- 4 x heavy duty printed disposal bags
- 1 x 120L labelled wheelie bin
- 1 x product instruction sheet & re-order form

# Model 10220960 - 240L Wheelie Bin

- 6 x 75mm x 3.0m absorbent minibooms
- 100 x 410mm x 460mm absorbent pads
- 1 x 10kg MaxSorb premium floorsweep
- 1 x industrial brush and pan set
- 1 x elbow length PVC gloves (pair)
- 4 x heavy duty printed disposal bags
- 1 x 240L labelled wheelie bin
- 1 x product instruction sheet & re-order form