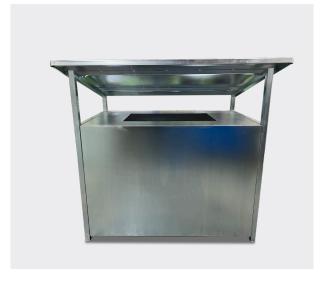

## **SOLID LINEN TROLLEY SURROUND**

The Solid Linen Trolley Surround provides a durable, enclosed solution for keeping soiled linen off the ground and organised. Its lockable door allows easy access, while the weather-resistant roof protects contents, making it ideal for outdoor use. This surround enhances cleanliness and aesthetics in high-traffic areas like villages and hospitality settings.

- Robust. Made from durable metal, built to withstand tough conditions and frequent use.
- Aesthetics. The enclosed design helps maintain a clean and tidy appearance, improving the overall look of any space.
- Smart. A lockable door and weather-resistant roof ensure easy access and protection from the elements.
- Safe. Keeps linen securely contained and protected from like snakes, spiders and other crawling reptiles.

| MODEL | DIMENSIONS (mm |
|-------|----------------|
|       |                |

18300063 Ext. Dimensions (mm): 1525L x 1025W x 1400H