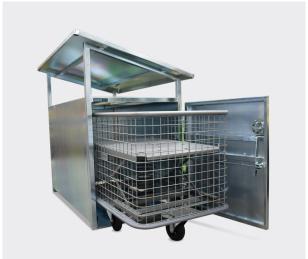

## **SOLID LINEN TROLLEY SURROUND**

The Solid Linen Trolley Surround provides a durable, enclosed solution for keeping soiled linen off the ground and organised. Its lockable door allows easy access, while the weather-resistant roof protects contents, making it ideal for outdoor use. This surround enhances cleanliness and aesthetics in high-traffic areas like villages and hospitality settings.

- Robust. Made from durable metal, built to withstand tough conditions and frequent use.
- Aesthetics. The enclosed design helps maintain a clean and tidy appearance, improving the overall look of any space.
- Smart. A lockable door and weather-resistant roof ensure easy access and protection from the elements.
- Safe. Keeps linen securely contained and protected from like snakes, spiders and other crawling reptiles.