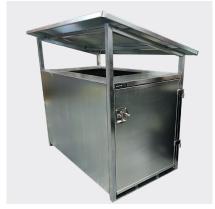

## **SOLID LINEN TROLLEY SURROUND**

The Solid Linen Trolley Surround provides a durable, enclosed solution for keeping soiled linen off the ground and organised. Its lockable door allows easy access, while the weather-resistant roof protects contents, making it ideal for outdoor use. This surround enhances cleanliness and aesthetics in high-traffic areas like villages and hospitality settings.

- Robust. Made from durable metal, built to withstand tough conditions and frequent use.
- Aesthetics. The enclosed design helps maintain a clean and tidy appearance, improving the overall look of any space.
- Smart. A lockable door and weather-resistant roof ensure easy access and protection from the elements.
- Safe. Keeps linen securely contained and protected from like snakes, spiders and other crawling reptiles.

| MODEL | DIMENSIONS (mm |
|-------|----------------|
|       |                |

18300063 Ext. Dimensions (mm): 1525L x 1025W x 1400H