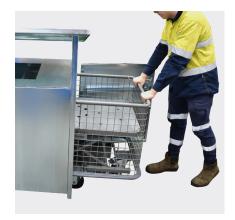

## **SOLID LINEN TROLLEY SURROUND**

The Solid Linen Trolley Surround provides a durable, enclosed solution for keeping soiled linen off the ground and organised. Its lockable door allows easy access, while the weather-resistant roof protects contents, making it ideal for outdoor use. This surround enhances cleanliness and aesthetics in high-traffic areas like villages and hospitality settings.

- Robust. Made from durable metal, built to withstand tough conditions and frequent use.
- Aesthetics. The enclosed design helps maintain a clean and tidy appearance, improving the overall look of any space.
- Smart. A lockable door and weather-resistant roof ensure easy access and protection from the elements.
- Safe. Keeps linen securely contained and protected from like snakes, spiders and other crawling reptiles.