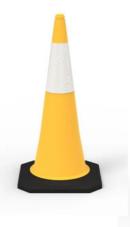

## **Specifications**

Cone

Model 10221596 - 450mmH Reflective Orange Cone Model 10220417 - 450mmH Non-Reflective Orange Cone

Model 10221597 - 700mmH Non-Reflective Orange Cone

Model 10221598 - 700mmH Reflective Orange Cone Model 10220036 - 900mmH Reflective Orange Cone Model 10710159 - 1000mmH Reflective Orange

Model 10710632 - 1000mmH Reflective Yellow Cone Model 10710582 - 720mmH Collapsible Orange Cone with Rubber Base

Model 10710637 - 720mmH Collapsible Orange Cone with Plastic