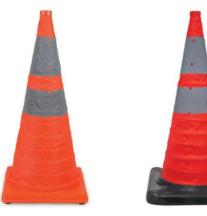

## **Features & Benefits**

- High quality PVC construction
- Provides improved visibility around safety hazards or in traffic control situations
- Available in Reflective, Non-Reflective and Collapsible varieties
- Collapsible cones feature an in-built light (powered by AAA batteries)
- Reflective models feature a high intensity reflective tape band

Model 10710632 - 1000mmH Reflective Yellow Cone Model 10710582 - 720mmH Collapsible Orange Cone with Rubber Base

Model 10710637 - 720mmH Collapsible Orange Cone with Plastic