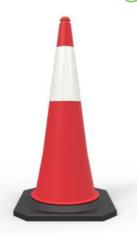

## **Specifications**

Cone

Model 10221596 - 450mmH Reflective Orange Cone Model 10220417 - 450mmH Non-Reflective Orange Cone

Model 10221597 - 700mmH Non-Reflective Orange Cone

Model 10221598 - 700mmH Reflective Orange Cone Model 10220036 - 900mmH Reflective Orange Cone Model 10710159 - 1000mmH Reflective Orange

Model 10710632 - 1000mmH Reflective Yellow Cone Model 10710582 - 720mmH Collapsible Orange Cone with Rubber Base

Model 10710637 - 720mmH Collapsible Orange Cone with Plastic