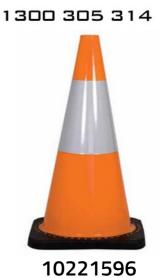

## **Specifications**

Cone

Model 10221596 - 450mmH Reflective Orange Cone Model 10220417 - 450mmH Non-Reflective Orange Cone

Model 10221597 - 700mmH Non-Reflective Orange Cone

Model 10221598 - 700mmH Reflective Orange Cone Model 10220036 - 900mmH Reflective Orange Cone Model 10710159 - 1000mmH Reflective Orange