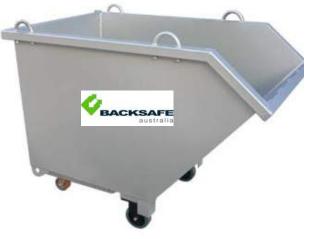

#### Features & Benefits

- Constructed with Zinc plate
- Fitted with drain plug and wheel brackets (wheels sold separately)
- Fitted with 4 x crane lugs and upending lugs
- Nestable for space saving
- Safe Working Load of 1500kg
- Optional Accessories include wheel kits, drain valve and strainer