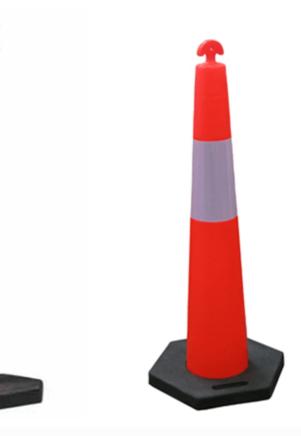

## Features & Benefits

- Highly visible safety orange bollards with reflective sleeves
- Two-piece moulded polyethylene construction
- Black rubber base (6kg or 8kg available) for • stability
- Economical and efficient delineation system
- Bases have built-in handle for ease of transport
- Stackable model can be stacked with or without the base
- Complies with relevant standards

**Specifications** Model 10221599 - Stackable T-Top Bollard Height: 1150mm Width at Top: 95mm Width at Bottom: 220mm Reflective Collar: 250mm Base Weight: 8kg

Model 10220650 / 10220651 - Stackable T-Top Bollard Height: 1150mm Post: 100mm diameter Base: 400mm diameter Reflective Collar: 250mm Base Weight: 6kg (model 10220650) / 8kg (model 10220651)