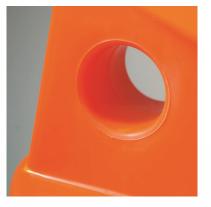

## **Features & Benefits**

- Strong, durable, single mould construction
- Lightweight and transportable
- Stackable
- Fully recyclable
- Moulded non-slip surfaces provide higher traction and durability than traditional steps with grip tapes that wear and peel
- Moulded carry handles underneath top step
- Can be fastened to ute tray or toolbox via securing point
- Includes replaceable rubber feet, for use in wet & slippery areas
- Available in safety orange colour
- Certified load tested to 200kg UDL
- Made in Australia