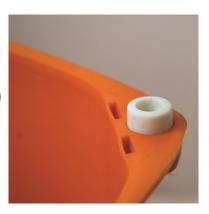

## **Features & Benefits**

- Strong, durable, single mould construction
- Lightweight and transportable
- Stackable
- Fully recyclable
- Moulded non-slip surfaces provide higher traction and durability than traditional steps with grip tapes that wear and peel
- Moulded carry handles underneath top step
- Can be fastened to ute tray or toolbox via securing point
- Includes replaceable rubber feet, for use in wet & slippery areas
- Available in safety orange colour
- Certified load tested to 200kg UDL
- Made in Australia