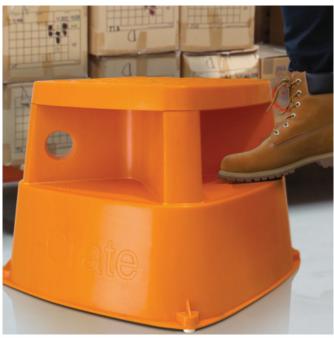

## STURGO® iCrate Step Stool

## **Usage**

STURGO® iCrate offers one of the most reliable methods of height gain without compromising on user safety.

## **Features & Benefits**

- Strong, durable, single mould construction
- Lightweight and transportable
- Stackable
- Fully recyclable
- Moulded non-slip surfaces provide higher traction and durability than traditional steps with grip tapes that wear and peel
- Moulded carry handles underneath top step
- Can be fastened to ute tray or toolbox via securing point
- Includes replaceable rubber feet, for use in wet & slippery areas
- Available in safety orange colour
- Certified load tested to 200kg UDL
- Made in Australia

## **Specifications**

Model 10670020

Dimensions: 500mmL x 500mmW x 380mmH

Top Platform: 370mmL x 370mmW

Load Capacity: 200kg Unit Weight: 3kg