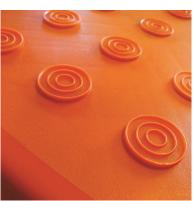

## **Features & Benefits**

- Strong, durable, single mould construction
- Lightweight and transportable
- Stackable
- Fully recyclable
- Moulded non-slip surfaces provide higher traction and durability than traditional steps with grip tapes that wear and peel
- Moulded carry handles underneath top step
- Can be fastened to ute tray or toolbox via securing point
- Includes replaceable rubber feet, for use in wet & slippery areas
- Available in safety orange colour
- Certified load tested to 200kg UDL
- Made in Australia