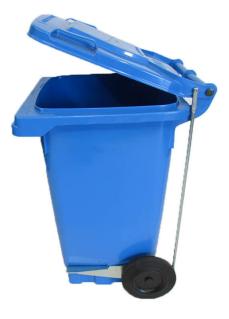

# **Foot Pedal Lid** Lifter

### Usage

The easy way to open wheelie bins when your hands are full or to maintain hygiene in clean environments such as hospitals and food processing.

#### **Features & Benefits**

- Simple foot bar operation, stainless steel construction
- Permanently attaches to wheelie bin •
- High quality construction and design ٠
- Made from galvanised zinc plated steel
- Easily retro-fitted without removing wheels

**Specifications** Model 11370009 Suits 120L Wheelie Bins

Model 11370010 Suits 240L Wheelie Bins

🛃 1300 305 314 . sales@backsafeaustralia.com.au . www.backsafeaustralia.com.au AUSTRALIA-WIDE | DELIVERY . SERVICE . PARTS . SUPPORT