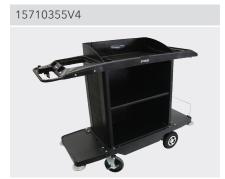

| MODEL      | DESCRIPTION                             | DIMENSIONS (mm)      | CAPACITY (kg) | WEIGHT (kg) |
|------------|-----------------------------------------|----------------------|---------------|-------------|
| 15710355   | Electric Housekeeping Trolley           | 1650L x 559D x 1290H | 170           | 85          |
| 16810113   | E-Trolley Electric Housekeeping Trolley | 1650L x 559D x 1290H | 170           | 85          |
| 15710355V4 | Electric Housekeeping Trolley V4        | 1910L x 680D x 1290H | 170           | 120         |
| 15710355V5 | Electric Housekeeping Trolley V5        | 1910L x 680D x 1290H | 170           | 130         |