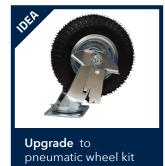

- **Capacious**. Full-size cabinet, vinyl bag, vacuum platform and under deck shelf.
- **Robust**. Commercial-grade moulded construction with bumpers.
- Manoeuvrable. Easy to control and move, with variable speed controls.
- Long-lasting. Long-life rechargeable battery.
- **Customisable**. Ask us about accessories and create your own electric trolley:
  - Choose standard or centre-drive configuration.
  - Add cart doors and equipment holders.
  - Fit puncture-proof or pneumatic drive wheels.