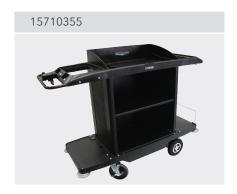

| MODEL      | DESCRIPTION                             | DIMENSIONS (mm)      | CAPACITY (kg) | WEIGHT (kg) |
|------------|-----------------------------------------|----------------------|---------------|-------------|
| 15710355   | Electric Housekeeping Trolley           | 1650L x 559D x 1290H | 170           | 85          |
| 16810113   | E-Trolley Electric Housekeeping Trolley | 1650L x 559D x 1290H | 170           | 85          |
| 15710355V4 | Electric Housekeeping Trolley V4        | 1910L x 680D x 1290H | 170           | 120         |
| 15710355V5 | Electric Housekeeping Trolley V5        | 1910L x 680D x 1290H | 170           | 130         |