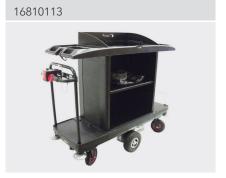

| MODEL      | DESCRIPTION                             | DIMENSIONS (mm)      | CAPACITY (kg) | WEIGHT (kg) |
|------------|-----------------------------------------|----------------------|---------------|-------------|
| 15710355   | Electric Housekeeping Trolley           | 1650L x 559D x 1290H | 170           | 85          |
| 16810113   | E-Trolley Electric Housekeeping Trolley | 1650L x 559D x 1290H | 170           | 85          |
| 15710355V4 | Electric Housekeeping Trolley V4        | 1910L x 680D x 1290H | 170           | 120         |
| 15710355V5 | Electric Housekeeping Trolley V5        | 1910L x 680D x 1290H | 170           | 130         |