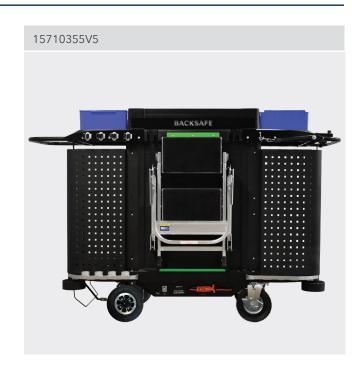

| MODEL      | DESCRIPTION                             | DIMENSIONS (mm)      | CAPACITY (kg) | WEIGHT (kg) |
|------------|-----------------------------------------|----------------------|---------------|-------------|
| 15710355   | Electric Housekeeping Trolley           | 1650L x 559D x 1290H | 170           | 85          |
| 16810113   | E-Trolley Electric Housekeeping Trolley | 1650L x 559D x 1290H | 170           | 85          |
| 15710355V4 | Electric Housekeeping Trolley V4        | 1910L x 680D x 1290H | 170           | 120         |
| 15710355V5 | Electric Housekeeping Trolley V5        | 1910L x 680D x 1290H | 170           | 130         |