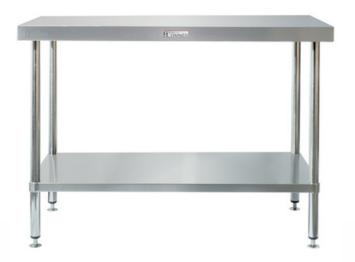

# Stainless Steel Workbenches

### Usage

Stainless steel workbenches are commonly used in environments where hygiene is important, such as kitchens, laboratories and we areas.

#### Features & Benefits

- All products manufactured with 1.2 gauge 304 Grade stainless steel, with a No.4 finish
- 3.0mm zincalume coated steel reinforced backing to work top with marine grade protective coating
- 1.2mm thick stainless steel undershelf with top hat stiffening
- Legs are made from 38mm diameter round stainless steel tube 1.2mm thick, satin polished
- Adjustable stainless steel disk feet
- 1800, 2100, 2400mm models feature 6 legs for added stability
- Available as standard in 600 or 700mm depths; 900mm depth available custom made
- Supplied in flatpack form