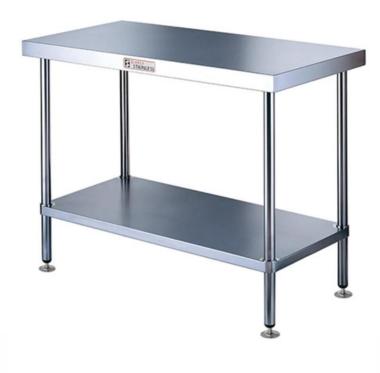

# Stainless Steel Workbenches

### Usage

Stainless steel workbenches are commonly used in environments where hygiene is important, such as kitchens, laboratories and we areas.

#### Features & Benefits

- All products manufactured with 1.2 gauge 304 Grade stainless steel, with a No.4 finish
- 3.0mm zincalume coated steel reinforced backing to work top with marine grade protective coating
- 1.2mm thick stainless steel undershelf with top hat stiffening
- Legs are made from 38mm diameter round stainless steel tube 1.2mm thick, satin polished
- Adjustable stainless steel disk feet
- 1800, 2100, 2400mm models feature 6 legs for added stability
- Available as standard in 600 or 700mm depths; 900mm depth available custom made
- Supplied in flatpack form