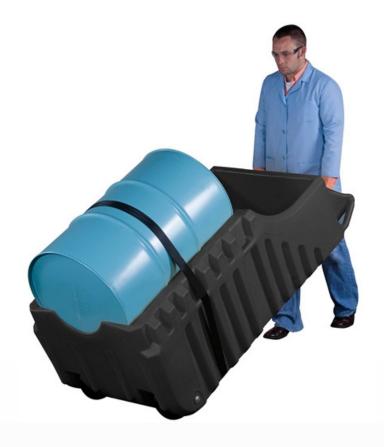

## **Features & Benefits**

- Simple solution for drum handling safety, mobile dispensing and built-in spill containment!
- Polyethylene construction provides resistance against corrosion and deterioration, assuring a long lifetime
- Large 250mm Pneumatic tyres assist with outdoor movement over rough terrain
- Move up to 275kg safely and easily, with minimal risk of back strain injuries
- Large rounded handles accommodate heavy work gloves

- One piece double walled construction provides added strength and eliminates leaks
- Can be used with 60L or 205L drums
- Ergonomically designed to ensure weight is not absorbed by the spinal column during tipping action.