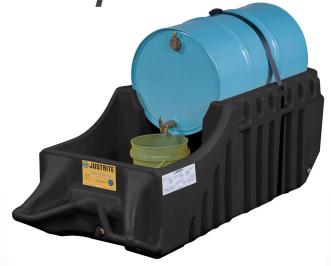

## Usage

A single solution for drum handling safety, mobile dispensing capability, and in-built containment

## **Features & Benefits**

- Simple solution for drum handling safety, mobile dispensing and built-in spill containment!
- Polyethylene construction provides resistance against corrosion and deterioration, assuring a long lifetime
- Large 250mm Pneumatic tyres assist with outdoor movement over rough terrain
- Move up to 275kg safely and easily, with minimal risk of back strain injuries
- Large rounded handles accommodate heavy work gloves

- One piece double walled construction provides added strength and eliminates leaks
- Can be used with 60L or 205L drums
- Ergonomically designed to ensure weight is not absorbed by the spinal column during tipping action.

## **Specifications** Model 13360083

Dimensions: 810mmW x 1840mmD x 680mmH

Load Capacity: 275kg Sump Capacity: 205L