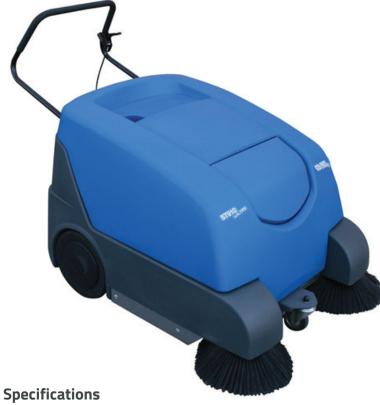

## Self-Propelled Sweeper

## Features & Benefits

- Self propelled when going forward or reversing making sweeping easier
- The Powerful dust suction ability yields a volume of more than 600m2 of air per hour through a dust filter of 3m2
- Convenient for both outdoor and indoor use
- Smooth-running, making it great for use on
- High performance suction system for reduced dust discharge into your working environment
- Polypropylene Double Row main brooms are standard to assist with the sweep action meaning a one pass sweep in heavy conditions
- Excellent ramp-climbing ability ensures easy transport
- · Chain driven, ensuring no belt slippage, with minimal maintenance required

Model 15350012

Sweeping Path: 900mm width

Hopper Capacity: 60L

Dimensions: 1150mmL x 790mmW x 600mmH

Coverage Performance: 3600m2/h

Power Source: 12v Battery

Gradient: 20% Decibels: 76

Unit Weight: 105kg