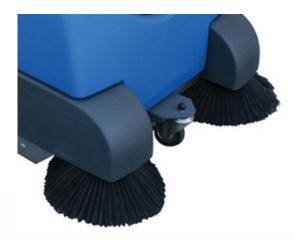

## Features & Benefits

- Self propelled when going forward or reversing making sweeping easier
- The Powerful dust suction ability yields a volume of more than 600m2 of air per hour through a dust filter of 3m2
- Convenient for both outdoor and indoor use
- Smooth-running, making it great for use on
- High performance suction system for reduced dust discharge into your working environment
- Polypropylene Double Row main brooms are standard to assist with the sweep action meaning a one pass sweep in heavy conditions
- Excellent ramp-climbing ability ensures easy transport
- · Chain driven, ensuring no belt slippage, with minimal maintenance required

Model 15350012

Sweeping Path: 900mm width

Hopper Capacity: 60L

Dimensions: 1150mmL x 790mmW x 600mmH

Coverage Performance: 3600m2/h

Power Source: 12v Battery

Gradient: 20% Decibels: 76

Unit Weight: 105kg