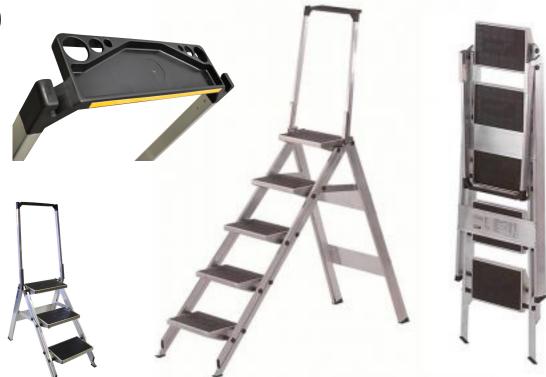

## **Specifications**

Model 12760005- 4 Step, No Handrail

Footprint: 1197mmL x 562mmW

Top Step Height: 920mm Unit Weight: 11.3kg

### Model 12760006- 4 Step, With Handrail

Footprint: 1197mmL x 562mmW

Top Step Height: 920mm Handrail Height: 720mm Total Height: 1640mm Unit Weight: 11.3kg

### Model 12760007-5 Step, With Handrail

Footprint: 1500mmL x 585mmW

Top Step Height: 1150mm Handrail Height: 720mm Total Height: 1870mm Unit Weight: 15.3kg