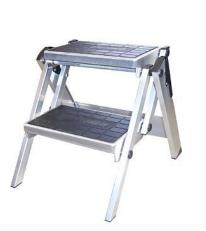

#### **Specifications**

Model 12760001 - 2 Step, No Handrail

Footprint: 555mmL x 478mmW

Top Step Height: 460mm

Unit Weight: 5.1kg