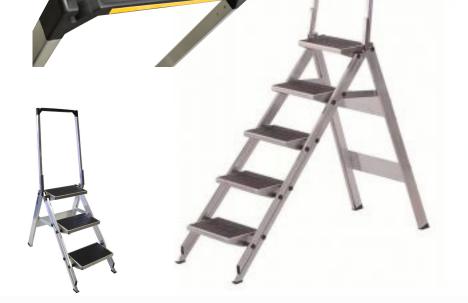

#### Model 12760002 - 3 Step, No Handrail

Footprint: 906mmL x 552mmW

Top Step Height: 690mm

Unit Weight: 8.6kg

#### Model 12760004 - 3 Step, With Handrail

Footprint: 906mmL x 552mmW

Top Step Height: 690mm Handrail Height: 720mm Total Height: 1410mm Unit Weight: 10.6kg

### Model 12760007-5 Step, With Handrail

Footprint: 1500mmL x 585mmW

Top Step Height: 1150mm Handrail Height: 720mm Total Height: 1870mm Unit Weight: 15.3kg