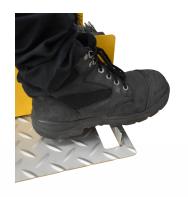

# Usage

Remove dirt and mud off your boots effectively with this Heavy Duty Boot Cleaner. It is made up with strong Stainless Steel checker plate base including a boot scraper on each side.