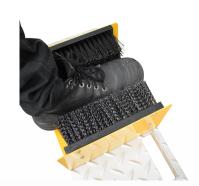

# Usage

Remove dirt and mud off your boots effectively with this Heavy Duty Boot Cleaner. It is made up with strong Stainless Steel checker plate base including a boot scraper on each side.

#### Features & Benefits

- Heavy duty, suitable for harsh weather
- Constructed with a full 304 Stainless Steel frame
- Powder coated in safety yellow
- Three-sided sturdy brushes for optimal cleaning
- Can be permanently anchored to the ground
- Australian Made