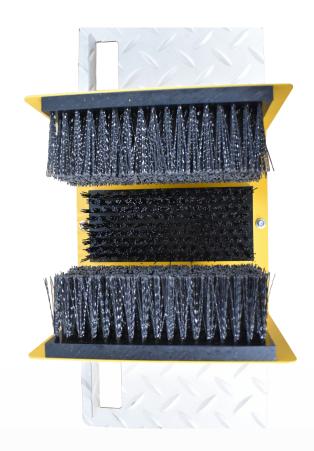

#### Features & Benefits

- Heavy duty, suitable for harsh weather
- Constructed with a full 304 Stainless Steel frame
- Powder coated in safety yellow
- Three-sided sturdy brushes for optimal cleaning
- Can be permanently anchored to the ground
- Australian Made

# Outside Dimensions:

- Length: 270mm
- Height 180mm
- Width 255mm

# Inside Dimensions (Boot Space)

- Length 230mm
- Height 100mm
- Width 100mm
- Mounting Holes to suit 6mm fastener

## **Base Plate Dimensions**

- Width 615mm
- Depth 270mm
- Height 2mm
- Mounting Holes to suit 6mm fastener