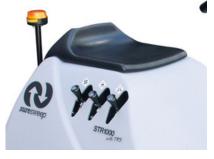

## **Ride On Electric** Sweeper

## **Features & Benefits**

- Polypropylene Double Row main brooms are standard to assist with the sweep action meaning a one pass sweep in heavy conditions
- Convenient for both outdoor and indoor use •
- Smooth-running, making it great for use on carpets
- High performance suction system for reduced dust discharge into your working environment
- Dust extraction with 900 m³/h air volume with • a 4 m² dust filter
- Excellent ramp-climbing ability ensures easy transport
- Chain driven, ensuring no belt slippage, with • minimal maintenance required

## **Specifications** Model 15350009

Sweeping Path: 1000mm width Hopper Capacity: 70L Dimensions: 1190mmL x 790mmW x 1089mmH Power Source: 24v Battery Gradient: 20% Decibels: 82 Coverage performance: 6000m2/h Unit Weight: 160kg