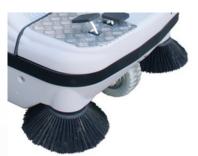

## **Features & Benefits**

- Polypropylene Double Row main brooms are standard to assist with the sweep action meaning a one pass sweep in heavy conditions
- Convenient for both outdoor and indoor use •
- Smooth-running, making it great for use on carpets
- High performance suction system for reduced dust discharge into your working environment
- Dust extraction with 900 m³/h air volume with • a 4 m² dust filter
- Excellent ramp-climbing ability ensures easy transport
- Chain driven, ensuring no belt slippage, with • minimal maintenance required