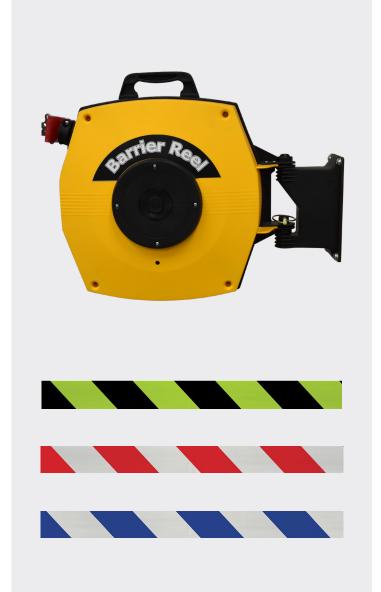

## RETRACTABLE SAFETY TAPE REEL

A go-to, Australian-made solution for creating safety boundaries, barriers or exclusion zones to keep people safe. Loading and unloading vehicles. Entrances to factories. Working machinery. Spillages or securing unsafe areas. A lightweight and portable solution to practically any demarcation challenge.

- **Durable**. Woven nylon webbing and non-rust, UV-resistant polypropylene case.
- **Tidy**. Fully enclosed tape and reel mechanism.
- **Safe**. Comes with a stainless-steel safety catch.
- **Ready-to-go**. Mounting bracket and carry handle included.

| MODEL    | DESCRIPTION                  | TAPE COLOUR  | DIMENSIONS (mm) | WEIGHT (kg) |
|----------|------------------------------|--------------|-----------------|-------------|
| 18700002 | Retractable Safety Tape Reel | Black/yellow | 50W x 25000L    | 9           |
| 18700003 | Retractable Safety Tape Reel | Black/yellow | 50W x 15000L    | 7.5         |
| 18700005 | Retractable Safety Tape Reel | Red/white    | 50W x 25000L    | 9           |
| 18700006 | Retractable Safety Tape Reel | Red/white    | 50W x 15000L    | 7.5         |
| 18700009 | Retractable Safety Tape Reel | White/blue   | 50W x 25000L    | 9           |
| 18700008 | Retractable Safety Tape Reel | White/blue   | 50W x 15000L    | 7.5         |