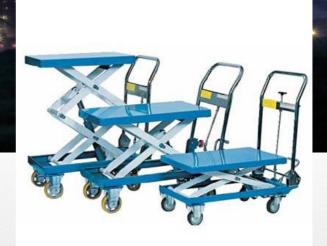

## Models:

13300095 - 150kg 13300096 - 300kg 13300099 - 800kg

| Item Code                | 13300095  | 13300096  | 13300099   |
|--------------------------|-----------|-----------|------------|
| Lifting capacity (kg)    | 150       | 300       | 800        |
| Max platform height (mm) | 755       | 900       | 1000       |
| Min platform height (mm) | 250       | 312       | 320        |
| Platform size (W x L mm) | 450 x 700 | 500 x 800 | 550 x 1000 |
| Overall size (W x L mm)  | 450 x 820 | 550 x 970 | 550 x 1230 |
| Wheel diameter (mm)      | 100 x 30  | 130 x 40  | 150 x 40   |
| Packing weight (kg)      | 33        | 73        | 118        |