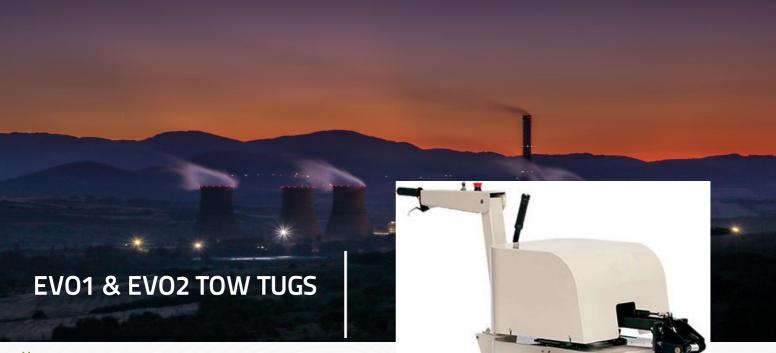

## Features & Benefits

- ✓ Auto-latching hitch
- ✓ Programmable speed & acceleration
- ✓ 3 Speed Motor with Emergency Stop
- √ 12V/42Ah MK-Gel Batteries
- ✓ Evo1 features 24V, 250W Motor
- ✓ Evo2 features 24V, 400W Motor

## **Dimensions**

Capacity: 1000kg (Evo1) or 2000kg (Evo2) Unit weight: 140kg (Evo1) or 160kg (Evo2)

Width: 610mm Length: 1480mm Height: 852mm Max Speed: 5km/hr