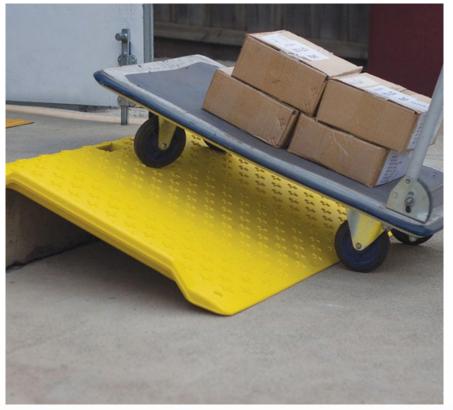

## Usage

A portable, lightweight trolley ramp to assist in moving trolleys or wheelchairs over gaps or kerbs.

## **Features & Benefits**

- Injection moulded from strong and durable polyethylene plastic
- Moulded-in carry handles at each end
- High visibility in safety yellow
- Lightweight and portable
- Provides access over kerbs/ steps for loaded trolleys and wheelchairs
- Larger Model has steel bar reinforced backing support and anti-slip surface and is rated to 300kg. It is suitable for use where there is a height difference up to 200mm. Fixing holes allow it to be permanently installed.