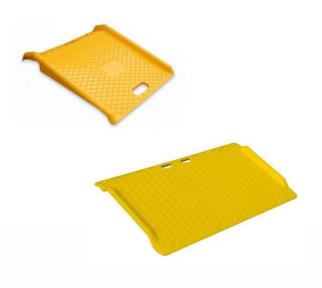

## Portable **Trolley Ramps**

1300 305 314

## Usage

A portable, lightweight trolley ramp to assist in moving trolleys or wheelchairs over gaps or kerbs.

## **Features & Benefits**

- Injection moulded from strong and durable polyethylene plastic
- Moulded-in carry handles at each end
- High visibility in safety yellow
- Lightweight and portable
- Provides access over kerbs/ steps for loaded trolleys and wheelchairs
- Larger Model has steel bar reinforced backing support and anti-slip surface and is rated to 300kg. It is suitable for use where there is a height difference up to 200mm. Fixing holes allow it to be permanently installed.

**Specifications** Model 10710597 - Small Dimensions: 680mmW x 700mmL Unit Weight: 4.2kg

Model 10710619 - Large Dimensions: 1300mmW x 700mmL x 85mmH Unit Weight: 13kg