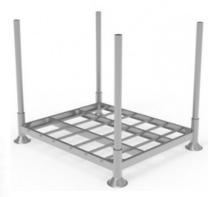

# Features & Benefits

- Modular and portable
- Flat foot design minimises trip hazards and improves safety
- Simple interlocking system no tools required
- Hand welded and hot-dip galvanised for added strength and longevity
- Removable/locking feet for easy stacking and storage
- Convenient 2100mm lengths
- Transport stillage (zinc plated) available to store up to 30 fence panels at a time - posts are removable

### Model 10710261 Stillage

Stores up to 30 event fence panels Stillage is transportable by forklift or pallet jack Posts are removable (1200mmH)