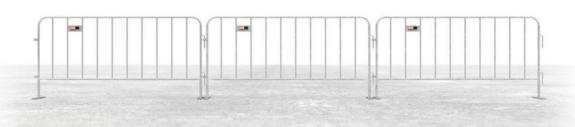

#### Usage

The Event Fence uses a system of interlocking free-standing fence panels to provide designated areas for pedestrians and vehicles.

# Features & Benefits

- Modular and portable
- Flat foot design minimises trip hazards and improves safety
- Simple interlocking system no tools required
- Hand welded and hot-dip galvanised for added strength and longevity
- Removable/locking feet for easy stacking and storage
- Convenient 2100mm lengths
- Transport stillage (zinc plated) available to store up to 30 fence panels at a time - posts are removable

#### Model 10710258 Fence Panels

Dimensions: 2100mmL x 1100mmH x 25mmD

Unit Weight: 15kg