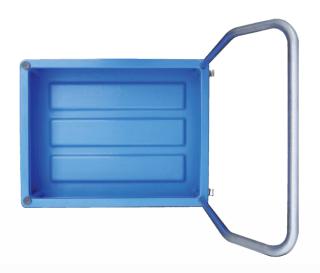

# **Poly Bunded Trolley**

### Usage

Designed and built to move small drums and other containers around while containing small leaks and spills.

#### **Features & Benefits**

- Made from quality polymer materials (exceeding AS/NZ standards) providing superior performance including long service life, impact and abrasion resistance as well as high UV tolerance
- Suits smaller steel or plastic drums and containers, fits up to 4 x 25L cans
- Bund Capacity of 100L
- Ideal for use in tight workshops, can also be • used for temporary storage

#### Specifications Model 10220044

Dimensions: 750mmW x 1100mmL x 1095mmH Sump Capacity: 100L Load Capacity: 100kg UDL Unit Weight: 15kg