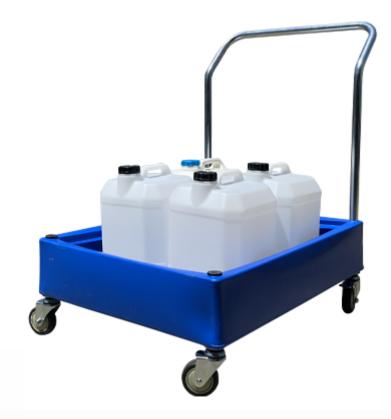

### Usage

Designed and built to move small drums and other containers around while containing small leaks and spills.

#### **Features & Benefits**

- Made from quality polymer materials (exceeding AS/NZ standards) providing superior performance including long service life, impact and abrasion resistance as well as high UV tolerance
- Suits smaller steel or plastic drums and containers, fits up to 4 x 25L cans
- Bund Capacity of 100L
- Ideal for use in tight workshops, can also be • used for temporary storage

#### Specifications Model 10220044

Dimensions: 750mmW x 1100mmL x 1095mmH Sump Capacity: 100L Load Capacity: 100kg UDL Unit Weight: 15kg