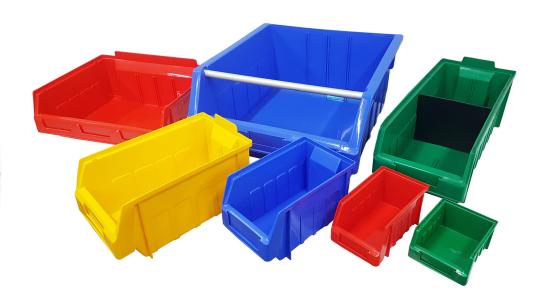

# Plastic **Supra Bins**

#### Usage

The Supra Bin range helps to keep your workspace tidy and organised! Their bright colours assist with segregating categories of small parts and components

for easy visual reference in manufacturing, assembly and order picking environments. The range of sizes makes them suitable for storage on various types of shelving, mobile tool trolleys and panel systems.

#### Features & Benefits

- Made from Polypropylene Copolymer
- Strong rear lip for use with louvred panels
- Strong heavy duty with reinforced base, sides & stacking rim
- Resistant to most industrial solvents, withstands high temperature
- A choice of internal divider systems, enables effective storage of a wide range of components

- from small to medium size
- Clear access to contents
- All bins with ID card holders
- Safety stop feature in SB4, SB5, SB6 for use in shelves

1300 305 314

 Colours available: SB1-6 come in blue, red, green and yellow; SB7 only available in red and blue