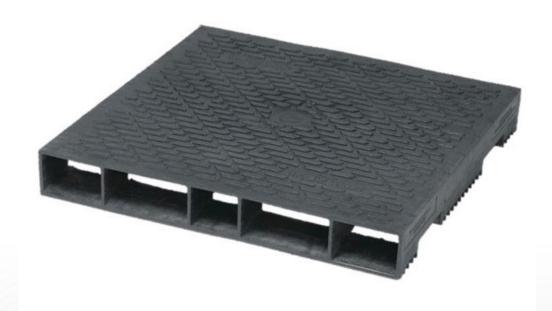

# Nally Enviropal Pallet

## Usage

Enviropal Pallets are a lightweight, economical alternative to timber pallets. Ideal for warehouse & logistics applications

#### **Features & Benefits**

- Made from recycled polyethylene
- Hygienic easy to clean and sterilise
- Environmentally friendly
- Lightweight, yet tough and durable
- Rackable with 4 way forklift entry and 2 way pallet jack entry

### Model 12200105

Dimensions: 1165 x 1165 x 150mm (+/-5mm)

Load Capacity: Static 8000kg

Dynamic 2000kg (unified load) Racking 1000kg (drive-in only)

Unit Weight:: 34kg