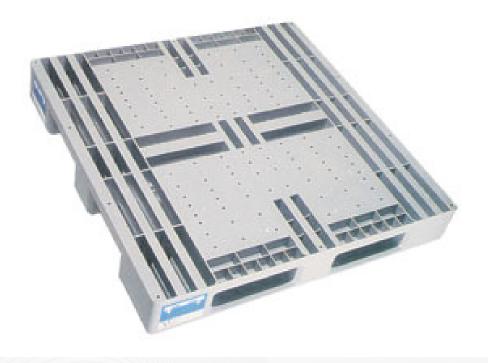

# Nally VIP Pallet

#### Specifications

Model 12200104

Dimensions: 1165 x 1165 x 160mm (+/-5mm) Load Capacity: Static 4000kg Dynamic 1000kg (unified load) Racking 500kg (drive-in only) Unit Weight:: 16.8kg