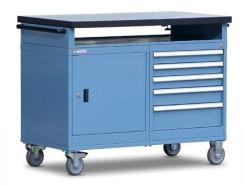

# **Specifications** Model 10330321

Dimensions: 1130mmW x 670mmD x 900mmH Includes LH Cupboard & RH 5 Drawer Unit