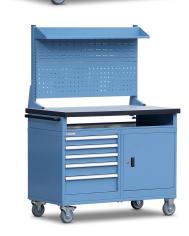

# **Specifications** Model 10330494

Dimensions: 1130mmW x 670mmD x 1725mmH Includes LH 5 Drawer Unit & RH Cupboard, 2 x Peg Boards, 2 x Louvre Panels, Adjustable Shelf Tray