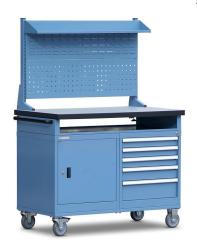

# Model 10330495

Dimensions: 1130mmW x 670mmD x1725mmH Includes LH Cupboard & RH 5 Drawer Unit, 2 x Peg Boards, 2 x Louvre Panels, Adjustable Shelf Tray

# Backing Panel to suit all models

Dimensions: 1100mmW x 170mmD x 825mmH Includes 2 x Peg Boards, 2 x Louvre Panels, Adjustable Shelf Tray \*Adding the backing panel to the trolley increases the height to 1725mm