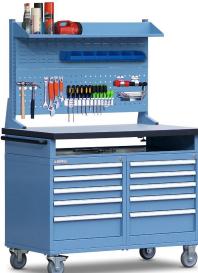

### Model 10330291

Dimensions: 1130mmW x 670mmD x 1725mmH Includes 2 x 5 Drawer Units, 2 x Peg Boards, 2 x Louvre Panels, Adjustable Shelf Tray