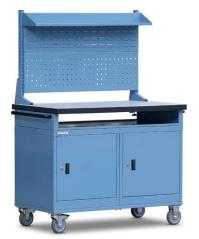

## Model 10330484

Dimensions: 1130mmW x 670mmD x 1725mmH Includes 2 x Cupboards, 2 x Peg Boards, 2 x Louvre Panels, Adjustable Shelf Tray