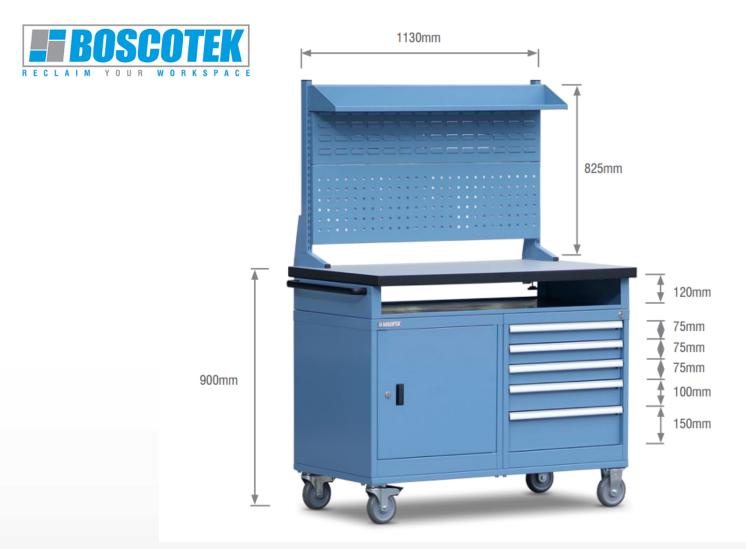

# Backing Panel to suit all models

Dimensions: 1100mmW x 170mmD x 825mmH Includes 2 x Peg Boards, 2 x Louvre Panels, Adjustable Shelf Tray \*Adding the backing panel to the trolley increases the height to 1725mm

# Model 10330495

Dimensions: 1130mmW x 670mmD x1725mmH Includes LH Cupboard & RH 5 Drawer Unit, 2 x Peg Boards, 2 x Louvre Panels, Adjustable Shelf Tray