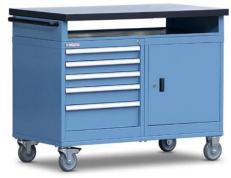

# Model 10330290

Dimensions: 1130mmW x 670mmD x 900mmH Includes LH 5 Drawer Unit & RH Cupboard