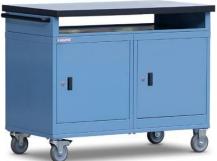

#### Model 10330496

Dimensions: 1130mmW x 670mmD x 900mmH Includes 2 x Cupboards

Model 103300291

Model 10330484

Model 10330494