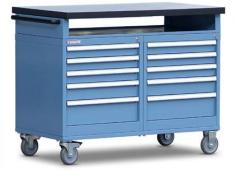

## Model 10330348

Dimensions: 1130mmW x 670mmD x 900mmH Includes 2 x 5 Drawer Units