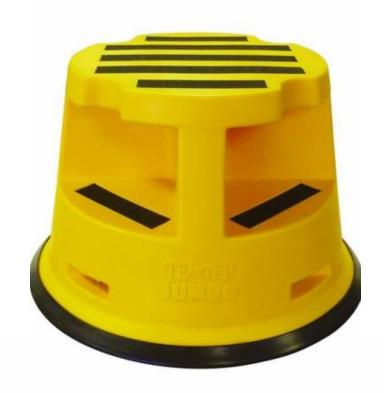

# Mobile **Lightweight Step Stool JUMBO**

#### **Features & Benefits**

- Lightweight
- Spring loaded castors that retract when weight is applied
- One-piece construction
- Made form Low Density polyethylene
- Fitted with anti-slip tape

## **Specifications** Model 12200018

Height: 360mm

Diameter (top): 380mm Load Capacity: 150kg Unit Weight: 5kg