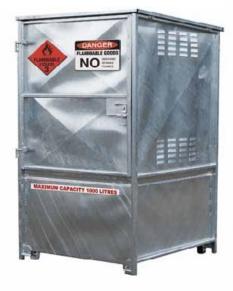

#### **Specifications**

Model 10222107 - 1000L (or 1 x IBC or 4 x 205L

Dimensions: 1445mmD x 1345mmW x 2410mmH

Load Capacity: 1000L Unit Weight: 340kg