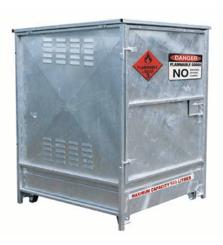

### Model 10222203 - 820L (4 x 205L Drums)

Dimensions: 1445mmD x 1315mmW x 1810mmH

Load Capacity: 820L Unit Weight: 265kg