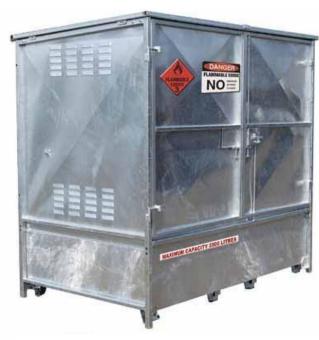

## Model 10222153 - 2000L (or 2 x IBC's or 4 x 205L Drums)

Dimensions: 1450mmD x 2370mmW x 2195mmH

Load Capacity: 2000L Unit Weight: 521kg