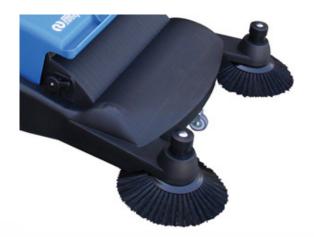

## Features & Benefits

- All brushes are made of long lasting polyamid. This is very tough & will also revert back to its straight position if bent or stressed whilst being stored
- Entirely manual for easy operation (No batteries to recharge)
- Particularly smooth-running for quick and easy sweeping
- Main structure is made of impact-resistent polyethylene for long lasting quality
- Easy height adjustment of both main & side brooms enables effective sweeping capability for various surfaces
- Handle bar is easily foldable allowing for compact storage
- Stair and kerbs can be negotiated easily due to the rear protruding wheels

## **Specifications** Model 15350011

Sweeping Path: 800mm width

Hopper Capacity: 40L

Dimensions: 800mmL x 660mmW x 330mmH

Coverage Performance: 2800m2/h

Power Source: Manual Unit Weight: 14kg