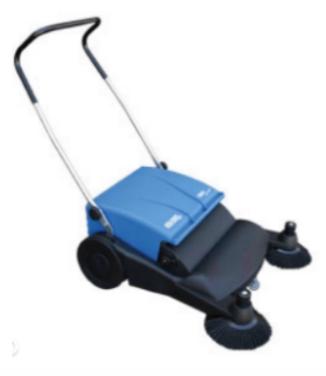

## Manual Sweeper

## Usage

Easy to use and cost-effective with no electronic parts. The economical option to keep your warehouse floors clean and free of trip hazards.

## Features & Benefits

- All brushes are made of long lasting polyamid. This is very tough & will also revert back to its straight position if bent or stressed whilst being stored
- Entirely manual for easy operation (No batteries to recharge)
- Particularly smooth-running for quick and easy sweeping
- Main structure is made of impact-resistent polyethylene for long lasting quality
- Easy height adjustment of both main & side brooms enables effective sweeping capability for various surfaces
- Handle bar is easily foldable allowing for compact storage
- Stair and kerbs can be negotiated easily due to the rear protruding wheels

## **Specifications** Model 15350011

Sweeping Path: 800mm width

Hopper Capacity: 40L

Dimensions: 800mmL x 660mmW x 330mmH

Coverage Performance: 2800m2/h

Power Source: Manual Unit Weight: 14kg