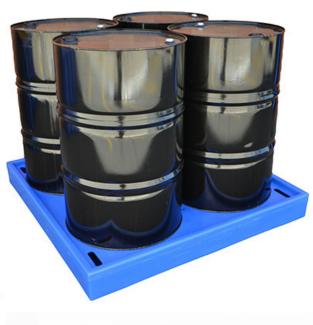

## Model 10220925 Four Drums

Dimensions: 1290 x 1290 x 150mmH

Bund Capacity: 190L