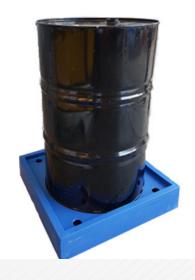

# Model 10222179 Single Drum

Dimensions: 710 x 710 x 150mmH

**Bund Capacity: 100L** 