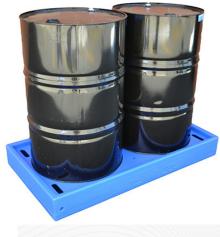

#### Model 10220039 Two Drums

Dimensions: 1290 x 710 x 150mmH

Bund Capacity: 100L