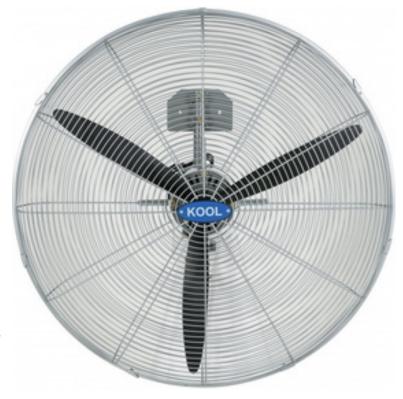

## Industrial Wall-Mounted Fan

- Industrial motor, 100% copper wound
- 280W, 1400rpm, 240V motor
- 290 cubic M/min high air flow
- 750mm blade diameter (3 blade design)
- 3 x fan speeds
- Oscillates 90° or head can be fixed in position
- Head tilts 30°
- Powder coated blade guard
- Includes wall mount bracket

## Model 12020047 - Wall Mount

Shipping Dimensions: Unit Weight: 21kg Diameter: 750mm Head Tilts: 30 degrees Oscillating Head: 90 degrees Flow Rate: 290m3 per minute Motor Power: 280W Motor Speed: 1400RPM Voltage: 240