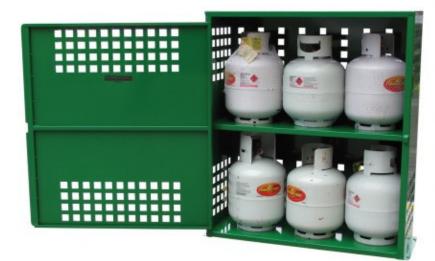

## LPG 9kg Gas Bottle Storage Cabinets

## Features & Benefits

- Compliant with AS4332-2004 and ideal for storage of 9kg LPG Gas Bottles
- Fabricated from heavy duty sheet metal & finished with a high build powder coat for durability
- Fully welded seams
- Bolt down plates, cylinder restraints and padlockable door for security

## Specifications

| Model    | Int Dimensions    | Ext Dimensions Ur  | nit Weight | #Bottles |
|----------|-------------------|--------------------|------------|----------|
| 14430096 | 560H x660W x380D  | 620H x720W x 400D  | 19.5kg     | 2        |
| 14430110 | 1120H x660W x380D | 1190H x720W x 400D | 38kg       | 4        |
| 14430021 | 1120H x970W x380D | 1190H x1030W x400[ | ) 54kg     | 6        |
| 14430040 | 1120H x660W x700D | 1190H x720W x720D  | 68kg       | 8        |