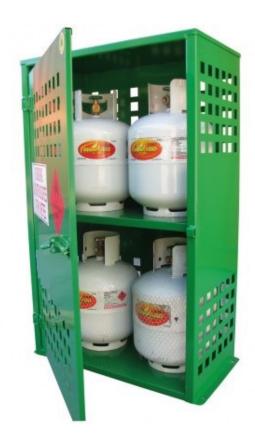

## LPG 9kg Gas Bottle Storage Cabinets

## Features & Benefits

- Compliant with AS4332-2004 and ideal for storage of 9kg LPG Gas Bottles
- Fabricated from heavy duty sheet metal & finished with a high build powder coat for durability
- Fully welded seams
- Bolt down plates, cylinder restraints and padlockable door for security

## Specifications

| Model    | Int Dimensions    | Ext Dimensions Ur  | nit Weight | #Bottles |
|----------|-------------------|--------------------|------------|----------|
| 14430096 | 560H x660W x380D  | 620H x720W x 400D  | 19.5kg     | 2        |
| 14430110 | 1120H x660W x380D | 1190H x720W x 400D | 38kg       | 4        |
| 14430021 | 1120H x970W x380D | 1190H x1030W x400[ | ) 54kg     | 6        |
| 14430040 | 1120H x660W x700D | 1190H x720W x720D  | 68kg       | 8        |