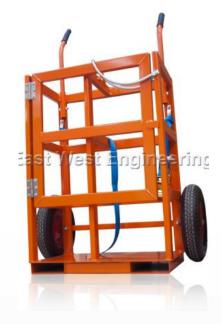

## Usage

Fitted with two handles, this trolley can be transported by manual push, forklift or by crane. Suits the transport of 1 x Oxygen cylinder and 1 x Acetylene cylinder.

## **Features & Benefits**

- Provision for hoses inside cage
- Forklift pockets for easy lifting
- Enamel, painted finish
- Supplied with load binder to securely fasten • cylinders
- Fitted with 400mm diameter rubber wheels and lifting point for crane
- 1T Crane Lifting Chain Sling provided
- Supplied in flat pack

## Specifications Model 11640122

Dimensions: 830mmW x 600mmD x 1400mmH Load Capacity: 250kg SWL Unit Weight: 55kg Wheels: 400mm rubber wheels Fork Pockets: 165 x 45mm Fork Pocket Centre: 480mm