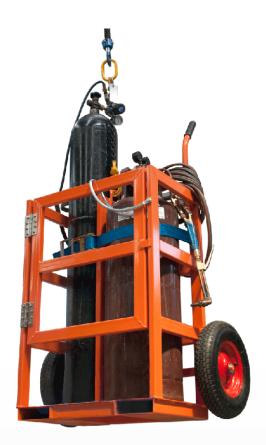

## Usage

Fitted with two handles, this trolley can be transported by manual push, forklift or by crane. Suits the transport of 1 x Oxygen cylinder and 1 x Acetylene cylinder.

## **Features & Benefits**

- Provision for hoses inside cage
- Forklift pockets for easy lifting
- Enamel, painted finish
- Supplied with load binder to securely fasten • cylinders
- Fitted with 400mm diameter rubber wheels and lifting point for crane
- 1T Crane Lifting Chain Sling provided
- Supplied in flat pack

## Specifications Model 11640122

Dimensions: 830mmW x 600mmD x 1400mmH Load Capacity: 250kg SWL Unit Weight: 55kg Wheels: 400mm rubber wheels Fork Pockets: 165 x 45mm Fork Pocket Centre: 480mm