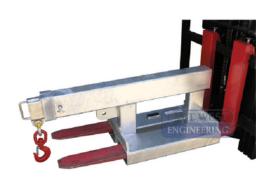

### Forklift Jib Attachments

11640143 11640060 11640026

**Specifications** 

Model 11640026 - Slip On Jib

Working Load Limit: 2000kg

Load Centre: 1000mm Pocket Sizes: 140 x 65mm Pocket Centres: 250mm

Unit Weight: 37kg

Features 2 hook positions 500mm apart

Model 11640203 - Tow Jib

Working Load Limit: 2000kg

Load Centre: 250mm

Pocket Sizes: 140 x 65mm Pocket Centres: 250mm

Horizontal Centre of Gravity: 655mm

Vertical Centre of Gravity: 300mm