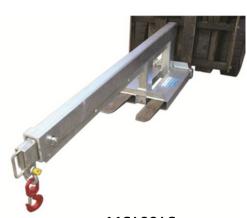

## Forklift Jib Attachments

11640046

**Specifications** 

Model 11640149 - Fixed Jib Short

Working Load Limit: 10,000kg

Load Centre: 930mm

Pocket Sizes: 230 x 110mm Pocket Centres: 935mm

Horizontal Centre of Gravity: 740mm Vertical Centre of Gravity: 100mm

Unit Weight: 170kg

Model 11640046 - Fixed Jib Long

Working Load Limit: 2500kg

Load Centre: 950mm

Pocket Sizes: 185 x 65mm

Pocket Centres: 950mm

Horizontal Centre of Gravity: 1160mm Vertical Centre of Gravity: 185mm

Unit Weight: 135kg

11640204

Model 11640137- Fixed Jib Long

Working Load Limit: 10,000kg

Load Centre: 920mm

Pocket Sizes: 230 x 110mm Pocket Centres: 875mm

Horizontal Centre of Gravity: 1200mm Vertical Centre of Gravity: 100mm