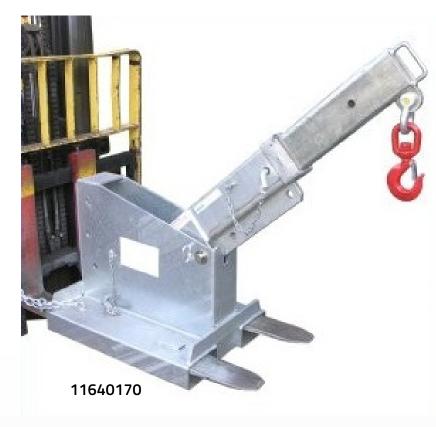

Unit Weight: 45kg

Model 11640170 - Tilt Jib Short

Working Load Limit: 2500kg

Load Centre: 825mm Pocket Sizes: 165 x 65mm Pocket Centres: 337mm

Horizontal Centre of Gravity: 650mm

Vertical Centre of Gravity: 300mm