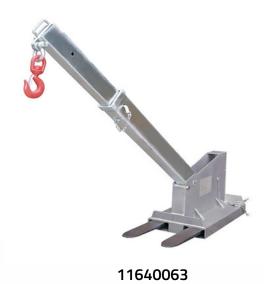

Unit Weight: 240kg

Model 11640063 - Tilt Jib Long

Working Load Limit: 2500kg

Load Centre: 1005mm Pocket Sizes: 165 x 65mm

Pocket Centres: 337mm

Horizontal Centre of Gravity: 1010mm Vertical Centre of Gravity: 225mm