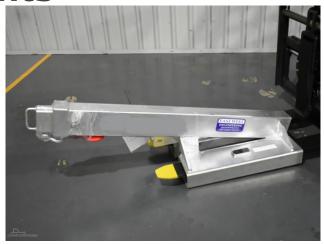

# Forklift Jib **Attachments**

### Usage

Smart lifting solution where the forklift does all the work. Jib attachments come in a range of sizes and lengths for all industrial purposes.