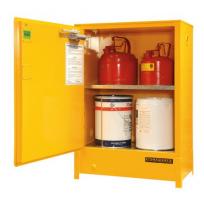

## **Specifications - Standard Models** Model 14430085

Internal Dimensions: 1503mmH x 1018mmW x

420mmD

External Dimensions: 1750mmH x 1100mmW x

500D

Capacity: 250L Sump Capacity: 64L Unit Weight: 123kg

Shelf Levels: 3 including base

Storage Levels: 3 Shelf Spacing: 100mm