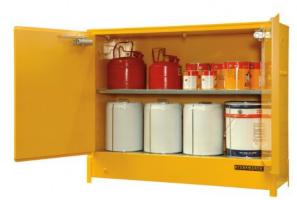

#### Features & Benefits - Heavy Duty Cabinets

- Built from materials that are 25% heavier than the minimum requirement
- Double Door options available on request
- Patented SAFE-T-CLOSE® sequential closing system which includes spark-proof, selflatching systems and locking handles

### Specifications - Heavy Duty Models