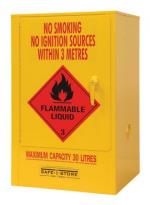

### Features & Benefits - Standard Cabinets

- Made from double walled sheet steel and finished with a high-tech powder coating
- All safety signage is supplied
- High capacity liquid tight sump 150mm deep
- Adjustable shelves in 100mm increments
- Sequential door closing system
- Stainless steel pin with continuous hinging for strength and reliability
- Built-in flash arrestors and vent openings

## **Specifications - Standard Models** Model 14430085

Internal Dimensions: 1503mmH x 1018mmW x

420mmD

External Dimensions: 1750mmH x 1100mmW x

500D

Capacity: 250L Sump Capacity: 64L Unit Weight: 123kg

Shelf Levels: 3 including base