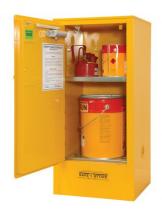

## Model 14430071 - Under Bench

Internal Dimensions: 553mmH x 838mmW x

535mmD

External Dimensions: 800mmH x 920mmW x

615mmD

Capacity: 100L

Sump Capacity: 45L

Unit Weight: 65kg

Shelf Levels: 2

Storage Levels: 2

Shelf Spacing: 50mm

370mmD

Sump Capacity: 56L

Unit Weight: 78kg

Shelf Levels: 2

Storage Levels: 2