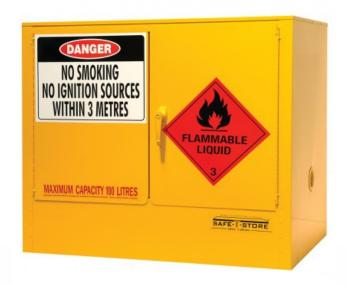

## Model 14430071 - Under Bench

Internal Dimensions: 553mmH x 838mmW x

535mmD

External Dimensions: 800mmH x 920mmW x

615mmD

Capacity: 100L

Sump Capacity: 45L

Unit Weight: 65kg

Shelf Levels: 2

Storage Levels: 2

Shelf Spacing: 50mm

370mmD

Sump Capacity: 56L

Unit Weight: 78kg

Shelf Levels: 2

Storage Levels: 2