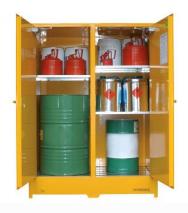

# Flammable Liquids Cabinet - Large Capacity

External Dimensions: 1880mmH x 1386mmW x

804mmD

Internal Dimensions: 1608mmH x 1302mmW x

718mmD

Load Capacity: 450L (Holds 2 x 205L Drum; 24 x

20L containers; 4 x 60L containers)

Sump Capacity: 140L Unit Weight: 220kg Shelf Levels: 6 Storage Levels: 3

Shelf Lugs: 16

Shelf Thickness: 28mm Shelf Spacing: 100mm