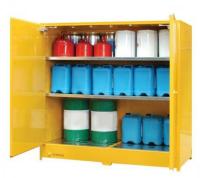

### Model 14430065

External Dimensions: 1880mmH x 1986mmW x

804mmD

Internal Dimensions: 1608mmH x 1902mmW x

718mmD

Load Capacity: 650L (Holds 3 x 205L Drum; 36 x

20L containers; 8 x 60L containers)

Sump Capacity: 205L Unit Weight: 295kg

Shelves: 3

Storage Levels: 3 Shelf Lugs: 16

Shelf Thickness: 28mm Shelf Spacing: 100mm