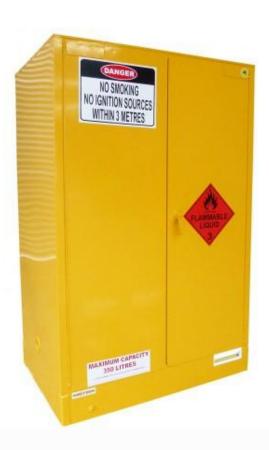

## Model 14430149

External Dimensions: 1750mmH x 1100mmW x

800mmD

Internal Dimensions: 1503mmH x 1018mmW x

720mmD

Load Capacity: 350L (Holds 1 x 205L Drum; 18 x

20L containers; 4 x 60L containers)

Sump Capacity: 118L Unit Weight: 180kg

Shelves: 3 (including base)

Shelf Lugs: 16

Shelf Thickness: 28mm Shelf Spacing: 100mm