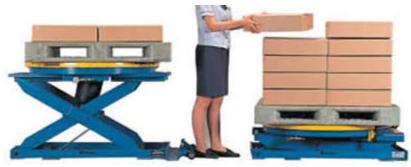

#### Usage

EZE Loaders are true ergonomic tools, they have no mechanical springs and are designed to automatically raise and lower pallets during loading or unloading and allow easy pallet rotation so the worker does not have to reach or strain. As the load changes, the EZE-Loader automatically adjusts, keeping the top of the load at a convenient working height. The patented pneumatic support system utilizes the proven Firestone Airstroke ActuatorTM, a system based on Firestone's AirideTM springs for truck and bus suspension systems.

#### **Features & Benefits**

- No mechanical springs, uses captive air to pressurise the Airstroke ActuatorTM. A bleed valve is provided for capacity adjustments.
- Pressure relief valve prevents excess pressure build up
- Automatic load weight levelling to keep the top of the load at a convenient working height
- Rotator ring on top of unit with secured centre pivot

- Captive air operation eliminates mechanical springs and provides more controlled movement of the platform
- 775mm raised height places the load at a convenient height
- Three position adjust knob allows adjustment of collapsed capacity without changing air pressure
- Powder coated finish for durability
- Transportable by forklift
- Finger guard eliminates pinch point hazards
- EZE Loader is fork liftable without the need of an additional option. No fork pockets on sides of base frame that can be a potential pinch point or tripping hazard.
- As load is applied, the pallet level adjusts in order to maintain a convenient working height. Fully loaded pallet lowers to 222mm, allowing for convenient load removal by forklift.