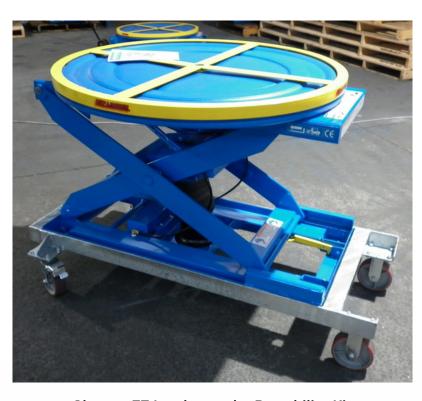

### **Optional Accessories:**

- Fitted Safety Skirting Model 10830026
- Rotation Ring Brake- Model 10830023
- Portability Kit 10830025

Above - EZ Loader on the Portability Kit Below - Fitted Safety Skirting