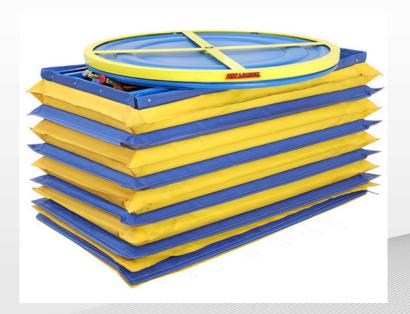

### **Optional Accessories:**

- Fitted Safety Skirting Model 10830026
- Rotation Ring Brake- Model 10830023
- Portability Kit 10830025

Above - EZ Loader on the Portability Kit Below - Fitted Safety Skirting