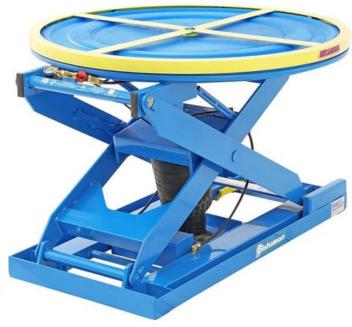

#### **Features & Benefits**

- No mechanical springs, uses captive air to pressurise the Airstroke ActuatorTM. A bleed valve is provided for capacity adjustments.
- Pressure relief valve prevents excess pressure build up
- Automatic load weight levelling to keep the top of the load at a convenient working height
- Rotator ring on top of unit with secured centre pivot

- Captive air operation eliminates mechanical springs and provides more controlled movement of the platform
- 775mm raised height places the load at a convenient height
- Three position adjust knob allows adjustment of collapsed capacity without changing air pressure
- Powder coated finish for durability
- Transportable by forklift
- Finger guard eliminates pinch point hazards
- EZE Loader is fork liftable without the need of an additional option. No fork pockets on sides of base frame that can be a potential pinch point or tripping hazard.
- As load is applied, the pallet level adjusts in order to maintain a convenient working height. Fully loaded pallet lowers to 222mm, allowing for convenient load removal by forklift.

### Dimensions:

Base Frame - 1245mmL x 617mmW Rotator Ring - 1092mm diameter Min. Lowered Height - 267mm Max. Raised Height - 775mm Load Capacity: 1814kg Self-Levelling Load Capacity - Min. 113kg Max -