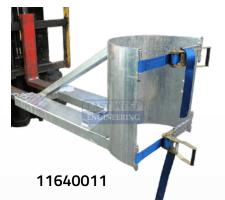

#### Specifications

Model 16810010 - Drum Lifter 1000kg Working Load Limit: 1000kg Unit Weight: 60kg Fork Pocket Size: 185 x 60mm Load Centre: 1160mm nominal Description: This unit ensures 205L steel drums are moved with 100% security. The drum is quickly clamped into the support via the dual chain belly strap. A further safety catch prevents accidental release.

### Model 16810011 - Drum Lifter with Plastic Barrel Option

Working Load Limit: 350kg Fork Pocket Size: 185 x 60mm Load Centre: 1160mm nominal Description: This unit is an alternative to Model 16810010 which can accommodate the handling of plastic drums.