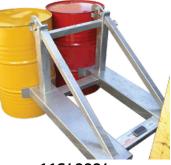

Model 11640004 - Double Drum Lifter Working Load Limit: 1500kg Unit Weight: 95kg Load Centre: 1250mm Fork Pocket Size: 185 x 60mm Finish: Zinc plated Description: This product is suitable for the safe lifting of 2 x 205L steel or plastic drums side-byside. It provides a good field of vision for the forklift operator throughout the manoeuvre. The unique beak designed clamp provides high clamp force even when travelling on uneven ground. The contoured drum rest is low enough down that it doesn't impact or damage the drum or it's labelling.