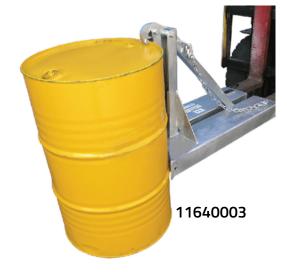

### **Specifications**

Model 11640003 - Single Drum Lifter Working Load Limit: 1000kg Unit Weight: 72kg Fork Pocket Size: 185 x 60mm Load Centre: 1210mm Finish: Zinc plated

Description: This product is suitable for the lifting of one 205L steel or plastic drum. It provides a good field of vision for the forklift operator throughout the manoeuvre. The unique beak designed clamp provides high clamp force even when travelling on uneven ground. The contoured drum rest is low enough down that it doesn't impact or damage the drum or it's labelling.