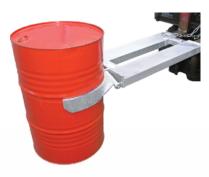

### **Specifications**

Model 11640003 - Single Drum Lifter Working Load Limit: 1000kg Unit Weight: 72kg Fork Pocket Size: 185 x 60mm Load Centre: 1210mm Finish: Zinc plated

Description: This product is suitable for the lifting of one 205L steel or plastic drum. It provides a good field of vision for the forklift operator throughout the manoeuvre. The unique beak designed clamp provides high clamp force even when travelling on uneven ground. The contoured drum rest is low enough down that it doesn't impact or damage the drum or it's labelling.