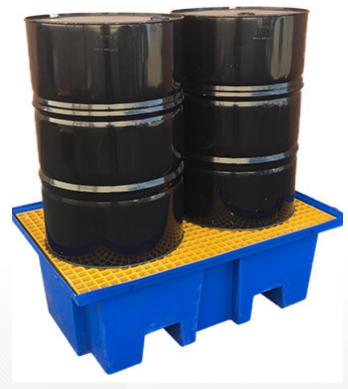

# Usage

This 2 Drum Bunded Pallet is fully compliant for storing 2 x 205L drums with ample containment to meet relevant regulations.

# Model 10220040 - 2 Drum

Dimensions: 1290 x 860 x 440mmH

Bund Capacity: 230L Unit Weight: 28kg

SWL: 500kg