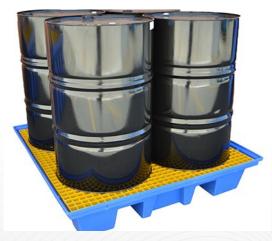

# Model 10220041 - 4 Drum

Dimensions: 1290 x 1290 x 250mmH

Bund Capacity: 230L Unit Weight: 33kg SWL: 1000kg