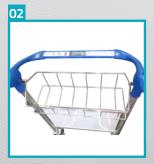

## Key

- 01 Wheels
- 02 Automatic brake handle
- 02 Nesting bar & lower deck

Wheels

Automatic brake handle

Nesting bar & lower deck