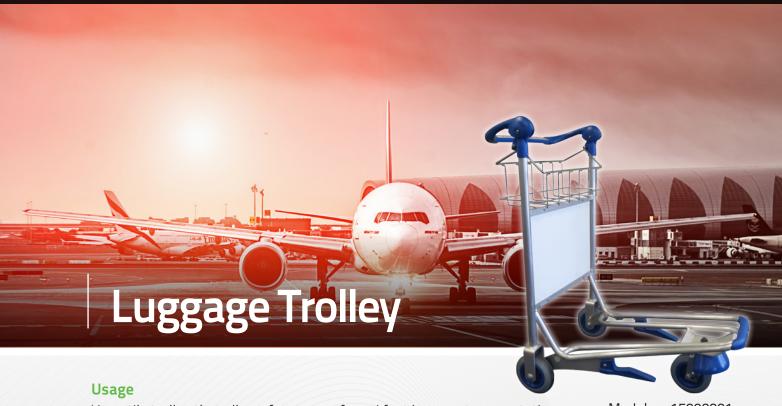

## Key

- 01 Wheels
- 02 Automatic brake handle
- 02 Nesting bar & lower deck

Wheels

Automatic brake handle

Nesting bar & lower deck