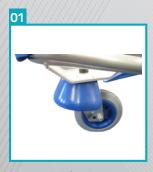

## Key

- 01 Wheels
- 02 Automatic brake handle
- 02 Nesting bar & lower deck

Wheels

Automatic brake handle

Nesting bar & lower deck