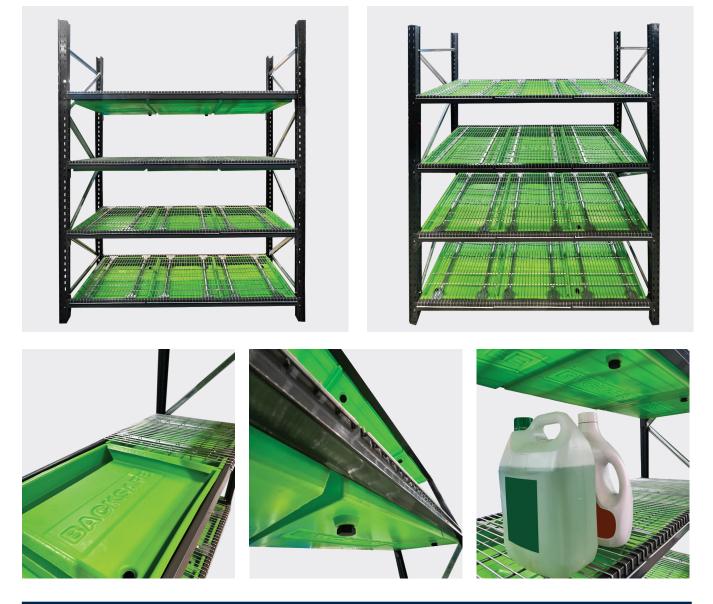

## **BLACK WIDOW BUNDED SHELVING**

All the pallet storage space you need. With its crossbeam design, our modular pallet racking system is as safe and hard-wearing as it is versatile.

- Easy. Quick, easy clip-together installation.
- Modular. Adjust and scale as required.
- Tough. Heavy-duty, powder-coated steel.
- Safe. Each shelf is individually bunded.
- Robust. High load rating and capacity.

- Secure. Recessed beams and retaining pins.
- Smart. Remove bungs to release spills neatly.
- Scalable. Add bays to build your ideal system.
- **Versatile**. Perfect for warehouses, workshops, back of house, shipping containers and more.

No more messy spills. No dangerous cross-shelf contamination. No chemical storage worries.

Installation available on request.

| MODEL     | DESCRIPTION                                   | WIDTH<br>(mm) | DEPTH<br>(mm) | HEIGHT<br>(mm) | BUND CAPACITY  |
|-----------|-----------------------------------------------|---------------|---------------|----------------|----------------|
| 10140412K | The Black Widow Bunded Shelving (starter bay) | 1960          | 600           | 2400           | 120L per shelf |
| 10140413K | The Black Widow Bunded Shelving (add-on bay)  | 1864          | 600           | 2400           | 120L per shelf |