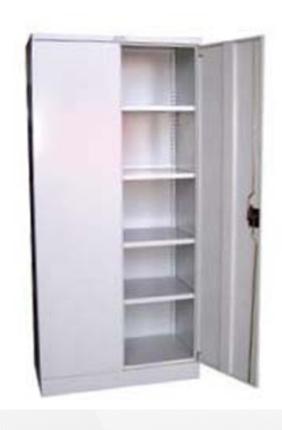

# **Specifications**

Model 10200041 - 2 Shelf Cabinet Beige Model 10200040 - 2 Shelf Cabinet Grey Dimensions: 1016mmH x 915mmW x 457mmD

Model 10200045 - 3 Shelf Cabinet Beige Model 10200044 - 3 Shelf Cabinet Grey Dimensions: 1830mmH x 915mmW x 457mmD