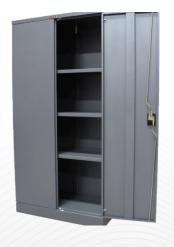

Model 10200055 - 4 Shelf Cabinet Beige Model 10200048 - 4 Shelf Cabinet Grey Dimensions: 1950mmH x 915mmW x 457mmD