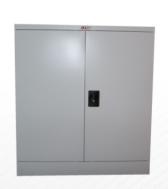

# **Specifications**

Model 10200041 - 2 Shelf Cabinet Beige Model 10200040 - 2 Shelf Cabinet Grey Dimensions: 1016mmH x 915mmW x 457mmD

Model 10200045 - 3 Shelf Cabinet Beige Model 10200044 - 3 Shelf Cabinet Grey Dimensions: 1830mmH x 915mmW x 457mmD