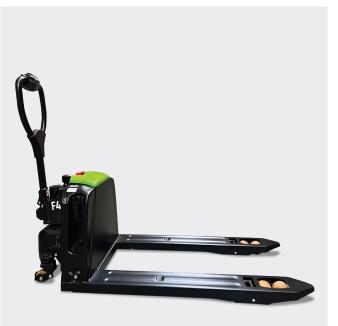

## ELECTRIC PALLET JACK LI 1500KG

A versatile, cost-effective solution for warehouse operations, handling light to heavy loads with ease. Its dual power slot design ensures extended uptime or portable convenience, while optional stabilising wheels enhance safety on uneven floors. Perfect for maximising efficiency and productivity in any warehouse setting.

- Versatile. Ideal for diverse applications.
- Efficient. Reduces operator effort and boosts productivity.
- **Powerful.** Supports up to 2 x 24V/20Ah removable Li-ion batteries. (*Includes one battery per unit.*)
- **Convenient.** Includes a removable storage compartment.
- **Customizable.** Available in various fork lengths and widths.
- **Safe.** Features a drive wheel cover and emergency stop button.
- **Ergonomic.** Easy-to-use handle and lever control for smooth operation.