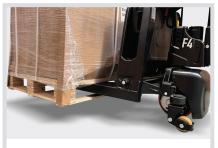

## ELECTRIC PALLET JACK LI 1500KG

A versatile, cost-effective solution for warehouse operations, handling light to heavy loads with ease. Its dual power slot design ensures extended uptime or portable convenience, while optional stabilising wheels enhance safety on uneven floors. Perfect for maximising efficiency and productivity in any warehouse setting.

Stabilizing Wheel (Optional)

2x Removable Li-ion batteries (Includes one battery per unit.)

1500kg Load Capacity

| MODEL    | DESCRIPTION                    | DIMENSIONS (mm)                                                            | CAPACITY<br>(kg) | WEIGHT<br>(kg) |
|----------|--------------------------------|----------------------------------------------------------------------------|------------------|----------------|
| 11740737 | Electric Pallet Jack LI 1500KG | Overall: 1550L x 695W x 1190 H (Drive position)<br>Overall fork width: 685 | 1500             | 120            |
| 11740738 | Electric Pallet Jack LI 1500KG | Overall: 1550L x 590W x 1190 H (Drive position)<br>Overall fork width: 560 | 1500             | 120            |