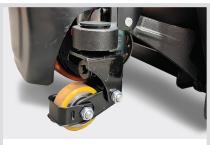

Stabilizing Wheel (Optional)

2x Removable Li-ion batteries (Includes one battery per unit.)

1500kg Load Capacity

| MODEL    | DESCRIPTION                    | DIMENSIONS (mm)                                                            | CAPACITY<br>(kg) | WEIGHT<br>(kg) |
|----------|--------------------------------|----------------------------------------------------------------------------|------------------|----------------|
| 11740737 | Electric Pallet Jack LI 1500KG | Overall: 1550L x 695W x 1190 H (Drive position)<br>Overall fork width: 685 | 1500             | 120            |
| 11740738 | Electric Pallet Jack LI 1500KG | Overall: 1550L x 590W x 1190 H (Drive position)<br>Overall fork width: 560 | 1500             | 120            |