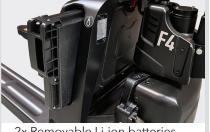

- Versatile. Ideal for diverse applications.
- Efficient. Reduces operator effort and boosts productivity.
- **Powerful.** Supports up to 2 x 24V/20Ah removable Li-ion batteries. (*Includes one battery per unit.*)
- **Convenient.** Includes a removable storage compartment.
- **Customizable.** Available in various fork lengths and widths.
- **Safe.** Features a drive wheel cover and emergency stop button.
- **Ergonomic.** Easy-to-use handle and lever control for smooth operation.

Stabilizing Wheel (Optional)

2x Removable Li-ion batteries (Includes one battery per unit.)

1500kg Load Capacity

| MODEL    | DESCRIPTION                    | DIMENSIONS (mm)                                                            | CAPACITY<br>(kg) | WEIGHT<br>(kg) |
|----------|--------------------------------|----------------------------------------------------------------------------|------------------|----------------|
| 11740737 | Electric Pallet Jack LI 1500KG | Overall: 1550L x 695W x 1190 H (Drive position)<br>Overall fork width: 685 | 1500             | 120            |
| 11740738 | Electric Pallet Jack LI 1500KG | Overall: 1550L x 590W x 1190 H (Drive position)<br>Overall fork width: 560 | 1500             | 120            |