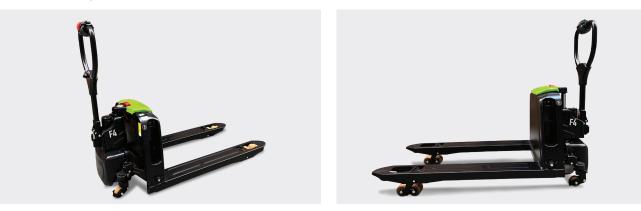

## ELECTRIC PALLET JACK LI 1500KG

A versatile, cost-effective solution for warehouse operations, handling light to heavy loads with ease. Its dual power slot design ensures extended uptime or portable convenience, while optional stabilising wheels enhance safety on uneven floors. Perfect for maximising efficiency and productivity in any warehouse setting.

- Versatile. Ideal for diverse applications.
- Efficient. Reduces operator effort and boosts productivity.
- **Powerful.** Supports up to 2 x 24V/20Ah removable Li-ion batteries. (*Includes one battery per unit.*)
- **Convenient.** Includes a removable storage compartment.
- **Customizable.** Available in various fork lengths and widths.
- **Safe.** Features a drive wheel cover and emergency stop button.
- **Ergonomic.** Easy-to-use handle and lever control for smooth operation.