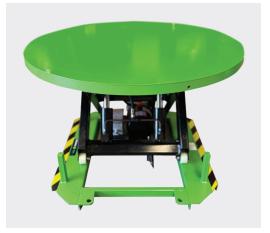

## **ELECTRIC LIFT TABLE**

Enhances efficiency with smooth lifting and 360-degree manual rotation for easy pallet handling. Designed for ergonomic operation, it reduces strain and improves workflow with foot pedal control, an integrated turntable, and easy mobility.

| MODEL    | DESCRIPTION                               | DIMENSIONS (mm)                                                                      | CAPACITY (kg) | WEIGHT (kg) |
|----------|-------------------------------------------|--------------------------------------------------------------------------------------|---------------|-------------|
| 16810225 | Electric Lift, Manual Rotate,<br>2T Table | Table Diameter: 1110<br>Lift height range: 310 - 710 Base<br>Frame Size: 935L x 915W | 2000          | 175         |