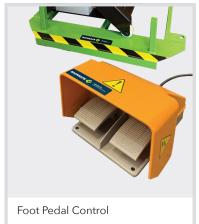

- **Efficient.** Electric up and down operation with a foot pedal for precise and effortless lifting.
- **Versatile.** Manual rotating top allows easy load rotation, reducing operator strain.
- **Ergonomic.** Integrated turntable enables smooth rotation while controlling lifting via foot pedal.
- **Flexible.** No ground fixing required, allowing easy placement and repositioning.
- **Portable.** Easily moved using a forklift for convenient relocation.
- Powered. Operates on a standard 240V power supply, compatible with most industrial setups.