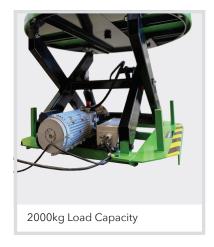

| MODEL    | DESCRIPTION                               | DIMENSIONS (mm)                                                                      | CAPACITY (kg) | WEIGHT (kg) |
|----------|-------------------------------------------|--------------------------------------------------------------------------------------|---------------|-------------|
| 16810225 | Electric Lift, Manual Rotate,<br>2T Table | Table Diameter: 1110<br>Lift height range: 310 - 710 Base<br>Frame Size: 935L x 915W | 2000          | 175         |