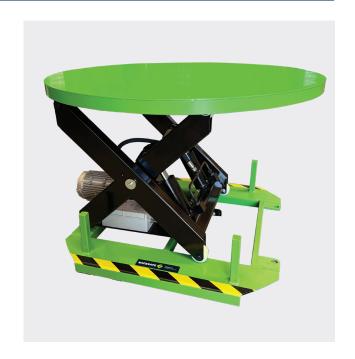

## **ELECTRIC LIFT TABLE**

Enhances efficiency with smooth lifting and 360-degree manual rotation for easy pallet handling. Designed for ergonomic operation, it reduces strain and improves workflow with foot pedal control, an integrated turntable, and easy mobility.

- **Efficient.** Electric up and down operation with a foot pedal for precise and effortless lifting.
- **Versatile.** Manual rotating top allows easy load rotation, reducing operator strain.
- **Ergonomic.** Integrated turntable enables smooth rotation while controlling lifting via foot pedal.
- **Flexible.** No ground fixing required, allowing easy placement and repositioning.
- **Portable.** Easily moved using a forklift for convenient relocation.
- Powered. Operates on a standard 240V power supply, compatible with most industrial setups.

| MODEL    | DESCRIPTION                               | DIMENSIONS (mm)                                                                      | CAPACITY (kg) | WEIGHT (kg) |
|----------|-------------------------------------------|--------------------------------------------------------------------------------------|---------------|-------------|
| 16810225 | Electric Lift, Manual Rotate,<br>2T Table | Table Diameter: 1110<br>Lift height range: 310 - 710 Base<br>Frame Size: 935L x 915W | 2000          | 175         |