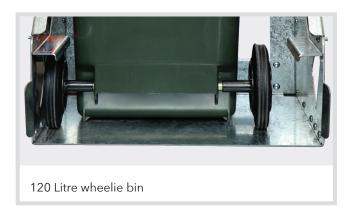

We have a range of modifications to choose from. Talk to our friendly team on 1300 305 314 about the options and build your perfect bin tipping solution.

| MODEL    | DESCRIPTION                       | POWER                | DIMENSIONS (mm)                               | BIN<br>COMPATIBILITY  | CAPACITY<br>(kg) |
|----------|-----------------------------------|----------------------|-----------------------------------------------|-----------------------|------------------|
| 14000027 | Wheelie Bin<br>Lifter/Tipper 1800 | Battery/<br>Electric | 1300L x 1060W x 2400H<br>Tipping Height: 1800 | 80L, 120L, 140L, 240L | 250              |
| 14000028 | Wheelie Bin<br>Lifter/Tipper 1500 | Battery/<br>Electric | 1300L x 1060W x 2400H<br>Tipping Height: 1500 | 80L, 120L, 140L, 240L | 250              |
| 14000029 | Wheelie Bin<br>Lifter/Tipper 1200 | Battery/<br>Electric | 1300L x 1060W x 1900H<br>Tipping Height: 1200 | 80L, 120L, 140L, 240L | 250              |