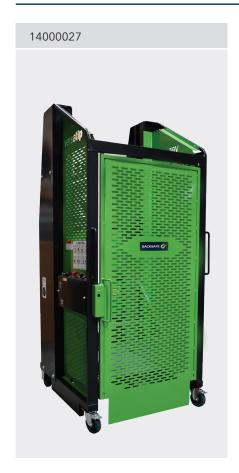

We have a range of modifications to choose from. Talk to our friendly team on 1300 305 314 about the options and build your perfect bin tipping solution.

| MODEL    | DESCRIPTION                       | POWER                | DIMENSIONS (mm)                               | BIN<br>COMPATIBILITY  | CAPACITY<br>(kg) |
|----------|-----------------------------------|----------------------|-----------------------------------------------|-----------------------|------------------|
| 14000027 | Wheelie Bin<br>Lifter/Tipper 1800 | Battery/<br>Electric | 1300L x 1060W x 2400H<br>Tipping Height: 1800 | 80L, 120L, 140L, 240L | 250              |
| 14000028 | Wheelie Bin<br>Lifter/Tipper 1500 | Battery/<br>Electric | 1300L x 1060W x 2400H<br>Tipping Height: 1500 | 80L, 120L, 140L, 240L | 250              |
| 14000029 | Wheelie Bin<br>Lifter/Tipper 1200 | Battery/<br>Electric | 1300L x 1060W x 1900H<br>Tipping Height: 1200 | 80L, 120L, 140L, 240L | 250              |