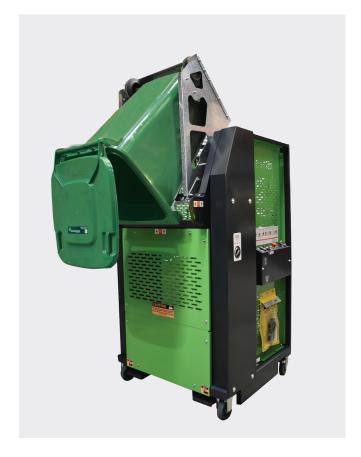

## WHEELIE BIN LIFTER/TIPPER

The Wheelie Bin Lifter/Tipper has been designed and manufactured with the following features to optimize operator ergonomics and remove the manual handling risks traditionally associated with the emptying of wheelie bins.

- Class-leading safety Two handed operation for full operator engagement.
- Easy to manoruvre Large D-shaped handles allow operators of all heights to manoeuvre ergonomically.
- Australian Reliability Designed and manufactured in Australia, for Australian conditions.
- Easy to transport for hire and construction industries Dedicated Forklift pockets allow for safe lifting on and off vehicles and on construction sites.
- **Environmentally Friendly** Solar Power option available.

## WHEELIE BIN LIFTER/TIPPER