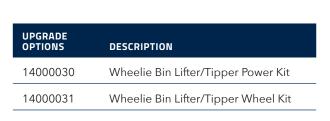

We have a range of modifications to choose from. Talk to our friendly team on 1300 305 314 about the options and build your perfect bin tipping solution.

| MODEL    | DESCRIPTION                       | POWER                | DIMENSIONS (mm)                               | BIN<br>COMPATIBILITY  | CAPACITY<br>(kg) |
|----------|-----------------------------------|----------------------|-----------------------------------------------|-----------------------|------------------|
| 14000027 | Wheelie Bin<br>Lifter/Tipper 1800 | Battery/<br>Electric | 1300L x 1060W x 2400H<br>Tipping Height: 1800 | 80L, 120L, 140L, 240L | 250              |
| 14000028 | Wheelie Bin<br>Lifter/Tipper 1500 | Battery/<br>Electric | 1300L x 1060W x 2400H<br>Tipping Height: 1500 | 80L, 120L, 140L, 240L | 250              |
| 14000029 | Wheelie Bin<br>Lifter/Tipper 1200 | Battery/<br>Electric | 1300L x 1060W x 1900H<br>Tipping Height: 1200 | 80L, 120L, 140L, 240L | 250              |