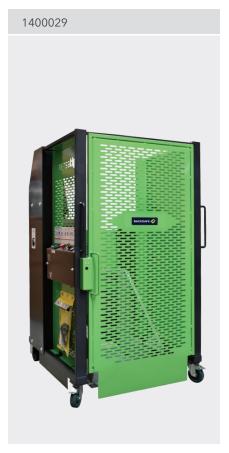

We have a range of modifications to choose from. Talk to our friendly team on 1300 305 314 about the options and build your perfect bin tipping solution.

| MODEL    | DESCRIPTION                       | POWER                | DIMENSIONS (mm)                               | BIN<br>COMPATIBILITY  | CAPACITY<br>(kg) |
|----------|-----------------------------------|----------------------|-----------------------------------------------|-----------------------|------------------|
| 14000027 | Wheelie Bin<br>Lifter/Tipper 1800 | Battery/<br>Electric | 1300L x 1060W x 2400H<br>Tipping Height: 1800 | 80L, 120L, 140L, 240L | 250              |
| 14000028 | Wheelie Bin<br>Lifter/Tipper 1500 | Battery/<br>Electric | 1300L x 1060W x 2400H<br>Tipping Height: 1500 | 80L, 120L, 140L, 240L | 250              |
| 14000029 | Wheelie Bin<br>Lifter/Tipper 1200 | Battery/<br>Electric | 1300L x 1060W x 1900H<br>Tipping Height: 1200 | 80L, 120L, 140L, 240L | 250              |