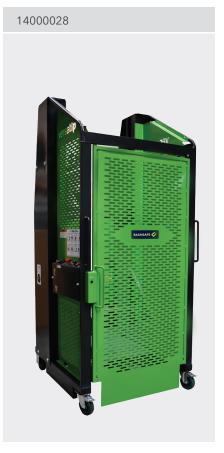

We have a range of modifications to choose from. Talk to our friendly team on 1300 305 314 about the options and build your perfect bin tipping solution.

| MODEL    | DESCRIPTION                       | POWER                | DIMENSIONS (mm)                               | BIN<br>COMPATIBILITY  | CAPACITY<br>(kg) |
|----------|-----------------------------------|----------------------|-----------------------------------------------|-----------------------|------------------|
| 14000027 | Wheelie Bin<br>Lifter/Tipper 1800 | Battery/<br>Electric | 1300L x 1060W x 2400H<br>Tipping Height: 1800 | 80L, 120L, 140L, 240L | 250              |
| 14000028 | Wheelie Bin<br>Lifter/Tipper 1500 | Battery/<br>Electric | 1300L x 1060W x 2400H<br>Tipping Height: 1500 | 80L, 120L, 140L, 240L | 250              |
| 14000029 | Wheelie Bin<br>Lifter/Tipper 1200 | Battery/<br>Electric | 1300L x 1060W x 1900H<br>Tipping Height: 1200 | 80L, 120L, 140L, 240L | 250              |