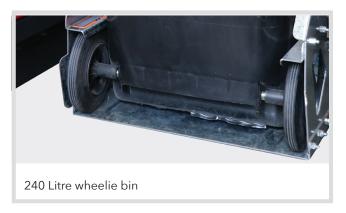

We have a range of modifications to choose from. Talk to our friendly team on 1300 305 314 about the options and build your perfect bin tipping solution.

| MODEL    | DESCRIPTION                       | POWER                | DIMENSIONS (mm)                               | BIN<br>COMPATIBILITY  | CAPACITY<br>(kg) |
|----------|-----------------------------------|----------------------|-----------------------------------------------|-----------------------|------------------|
| 14000027 | Wheelie Bin<br>Lifter/Tipper 1800 | Battery/<br>Electric | 1300L x 1060W x 2400H<br>Tipping Height: 1800 | 80L, 120L, 140L, 240L | 250              |
| 14000028 | Wheelie Bin<br>Lifter/Tipper 1500 | Battery/<br>Electric | 1300L x 1060W x 2400H<br>Tipping Height: 1500 | 80L, 120L, 140L, 240L | 250              |
| 14000029 | Wheelie Bin<br>Lifter/Tipper 1200 | Battery/<br>Electric | 1300L x 1060W x 1900H<br>Tipping Height: 1200 | 80L, 120L, 140L, 240L | 250              |