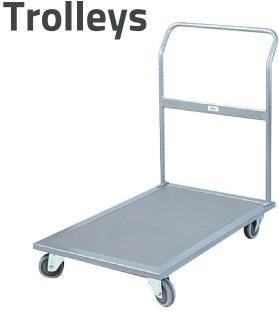

### Usage

Flatbed warehouse trolleys are ideal for moving goods throughout the workplace with minimal effort and reduced opportunity for injuries related to manual handling.

## Features & Benefits

- Fully Welded construction
- Durable powder-coat finish
- Ergonomic handle height
- Suitable for medium to high level of usage
- Non-marking castors
- 6-wheel design allows for 360 degree movement on the spot, making it suitable for narrow or tight areas

#### Model 12200245

Dimensions: 1200mmL x 700mmW x 1050mmH

Load Capacity: 520kg

Castors: 6 x 150mm castors (2 centre wheels are fixed, end wheels are 150mm swivel wheels)