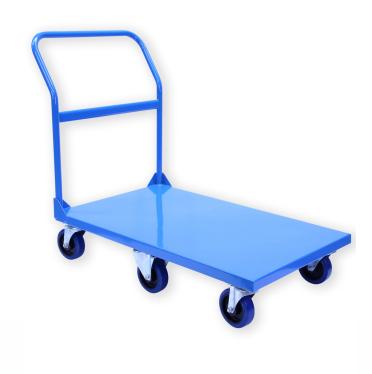

### Usage

Flatbed warehouse trolleys are ideal for moving goods throughout the workplace with minimal effort and reduced opportunity for injuries related to manual handling.

## Features & Benefits

- Fully Welded construction
- Durable powder-coat finish
- Ergonomic handle height
- Suitable for medium to high level of usage
- Non-marking castors
- 6-wheel design allows for 360 degree movement on the spot, making it suitable for narrow or tight areas

# **Specifications** Model 12200243

Dimensions: 900mmL x 600mmW x 910mmH

Load Capacity: 340kg

Castors: 2 x swivel (front) and 2 x fixed castors

(rear) 125mm diameter