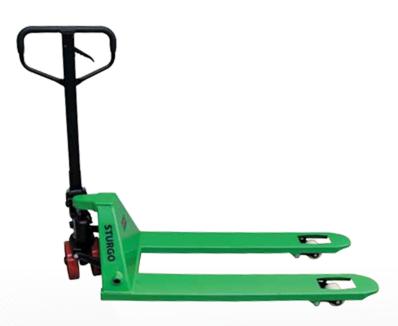

### Usage

Low profile pallet jacks are ideal for use with European style pallets which require a lower entry point.

#### **Features & Benefits**

- Proven design, heavy duty construction for total reliability
- Minimum fork height of 55mm for use with lower style pallets
- Nylon, non-marking front wheels and polyurethane rear wheels

## **Specifications**

Model 12200162

Load Capacity: 2000kg Unit Weight: 75kg

Fork Height (min / max): 55mm / 170mm

Fork Width: 540mm Fork Length: 1150mm